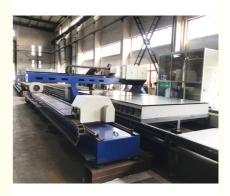

#### **Product Description**

Large table heavy gantry laser tube plate cutting machine

According to customer needs, specialized customization can cut flat plates, circular tubes, square tubes, profiles, etc.

Processing large panel materials with ease, ultra-long and ultra-wide, easy to handle

Floor mounted gantry structure, high-strength welded steel beam, balancing machining accuracy and efficiency

The transformation of metal plate cutting process is energy-saving and environmentally friendly, with low operating costs