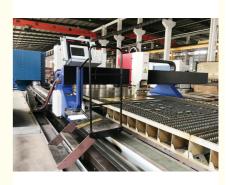

#### **Product Description**

Large table heavy gantry laser tube plate cutting machine

According to customer needs, specialized customization can cut flat plates, circular tubes, square tubes, profiles, etc.

Processing large panel materials with ease, ultra-long and ultra-wide, easy to handle

Floor mounted gantry structure, high-strength welded steel beam, balancing machining accuracy and efficiency

The transformation of metal plate cutting process is energy-saving and environmentally friendly, with low operating costs