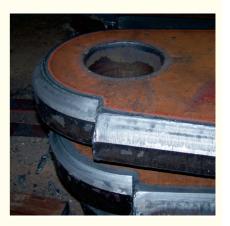

#### **Product Description**

ROBOT cutting system **Beveling Cutting** 

6-7 axis linkage machining Robot can travel longitudinally

Mainly used for plane bevel cutting. Suitable for "I", "X", "Y", "V", "K" shaped lines and curves beveling cutting on sheets of different thickness.

Optional configuration: Plasma or flame cutting processing.