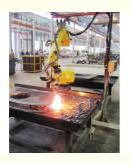

# 6-7 Axis Robotic Cutting Systems CNC Cutting System Energy Efficient

#### **Product Description**

ROBOT cutting system **Beveling Cutting** 

6-7 axis linkage machining Robot can travel longitudinally

Mainly used for plane bevel cutting. Suitable for "I", "X", "Y", "V", "K" shaped lines and curves beveling cutting on sheets of different thickness.

Optional configuration: Plasma or flame cutting processing.