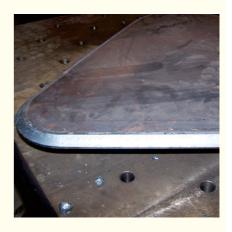

#### **Product Description**

ROBOT cutting system **Beveling Cutting** 

6-7 axis linkage machining Robot can travel longitudinally

Mainly used for plane bevel cutting. Suitable for "I", "X", "Y", "V", "K" shaped lines and curves beveling cutting on sheets of different thickness.

Optional configuration: Plasma or flame cutting processing.