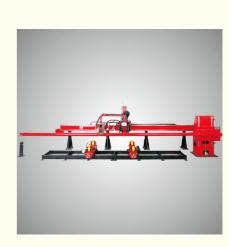

HLM Gantry Frame Beam Series Welding System

## Description

The side beam series equipment is mainly used to complete the circular seam or straight seam welding of the cylindrical workpiece. It has the

characteristics of small footprint and convenient lifting of the workpiece. Generally, it must be used in conjunction with the turntable, workpiece support frame, tooling or roller frame. This equipment is not recommended for suspended workpieces with a thickness of less than 2MM. The commonly used welding process is MIG/MAG or PAW, which is suitable for longitudinal circumferential seam welding of stainless steel welded pipes, vessels and tanks.

Mainly used for straight seam welding of large-diameter pipes, cylinders and other workpieces;

It can be combined with tooling such as roller frame and head frame to realize circular seam welding of workpieces;

Suitable for welding of carbon steel, stainless steel and other materials;

According to the welding process requirements, welding methods such as TIG, MIG/MAG, PAW can be selected;

It has the characteristics of small footprint and convenient workpiece lifting;