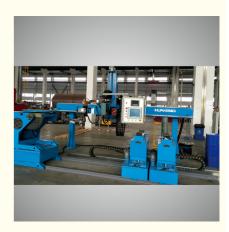

HLM Gantry Frame Beam Series Welding System

## Description

The side beam series equipment is mainly used to complete the circular seam or straight seam welding of the cylindrical workpiece. It has the

characteristics of small footprint and convenient lifting of the workpiece. Generally, it must be used in conjunction with the turntable, workpiece support frame, tooling or roller frame. This equipment is not recommended for suspended workpieces with a thickness of less than 2MM. The commonly used welding process is MIG/MAG or PAW, which is suitable for longitudinal circumferential seam welding of stainless steel welded pipes, vessels and tanks.

Mainly used for straight seam welding of large-diameter pipes, cylinders and other workpieces;

It can be combined with tooling such as roller frame and head frame to realize circular seam welding of workpieces;

Suitable for welding of carbon steel, stainless steel and other materials;

According to the welding process requirements, welding methods such as TIG, MIG/MAG, PAW can be selected;

It has the characteristics of small footprint and convenient workpiece lifting;