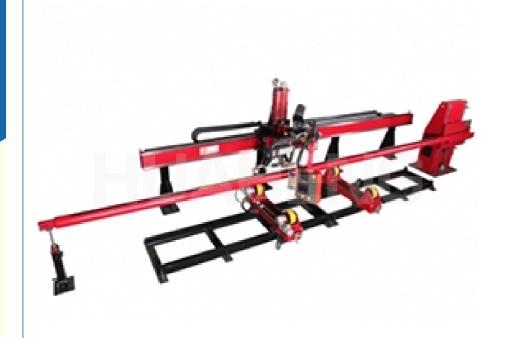

HLM Gantry Frame Beam Series Welding System

## Description

The side beam series equipment is mainly used to complete the circular seam or straight seam welding of the cylindrical workpiece. It has the

characteristics of small footprint and convenient lifting of the workpiece. Generally, it must be used in conjunction with the turntable, workpiece support frame, tooling or roller frame. This equipment is not recommended for suspended workpieces with a thickness of less than 2MM. The commonly used welding process is MIG/MAG or PAW, which is suitable for longitudinal circumferential seam welding of stainless steel welded pipes, vessels and tanks.

Mainly used for straight seam welding of large-diameter pipes, cylinders and other workpieces;

It can be combined with tooling such as roller frame and head frame to realize circular seam welding of workpieces;

Suitable for welding of carbon steel, stainless steel and other materials;

According to the welding process requirements, welding methods such as TIG, MIG/MAG, PAW can be selected;

It has the characteristics of small footprint and convenient workpiece lifting;