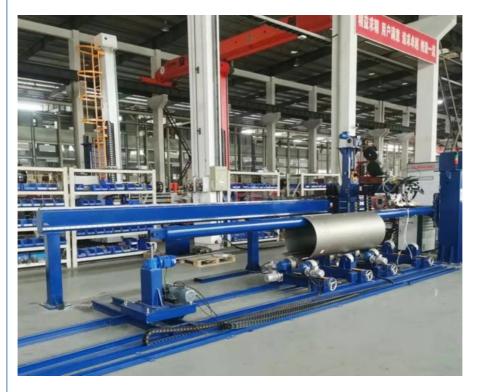

HLM Gantry Frame Beam Series Welding System

## Description

The side beam series equipment is mainly used to complete the circular seam or straight seam welding of the cylindrical workpiece. It has the

characteristics of small footprint and convenient lifting of the workpiece. Generally, it must be used in conjunction with the turntable, workpiece support frame, tooling or roller frame. This equipment is not recommended for suspended workpieces with a thickness of less than 2MM. The commonly used welding process is MIG/MAG or PAW, which is suitable for longitudinal circumferential seam welding of stainless steel welded pipes, vessels and tanks.

Mainly used for straight seam welding of large-diameter pipes, cylinders and other workpieces;

It can be combined with tooling such as roller frame and head frame to realize circular seam welding of workpieces;

Suitable for welding of carbon steel, stainless steel and other materials;

According to the welding process requirements, welding methods such as TIG, MIG/MAG, PAW can be selected;

It has the characteristics of small footprint and convenient workpiece lifting;