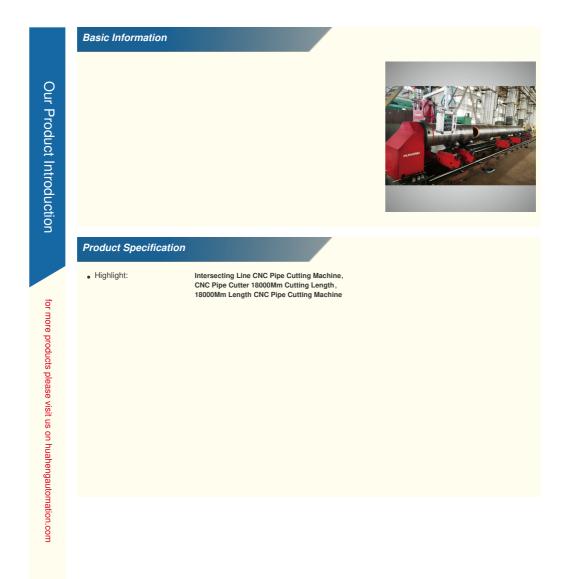

**Our Product Introduction** 

| Cutting thickness(mm) | 5-60                               |   |
|-----------------------|------------------------------------|---|
| Torches               | Plasma/Oxy-fuel                    |   |
| ldel speed (mm/min)   | 0-10000                            |   |
| Cutting method        | Plasma/ Oxy-fuel                   |   |
| Cutting bevel         | V/Y ±45°( Plasma), ±60°( Oxy-fuel) |   |
| Bevel standard        | AWS/fixed bevel/adjustable bevel   | 1 |