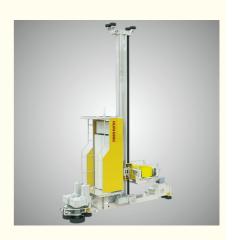

## **Technical parameter**

The stacker crane is the main machine in a complete set of equipment in a three-dimensional warehouse, used in conjunction with high-rise shelves, entrance and exit platforms, and entry and exit systems. It is a lifting machinery that moves on guide rails. It can walk, lift, retract on both sides in three-dimensional space, and repeatedly move in a certain order to complete the entry and exit handling operations of container units or selected goods.