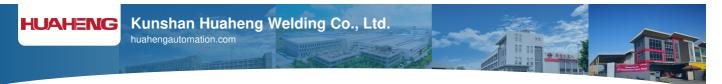

## **Technical parameter**

The stacker crane is the main machine in a complete set of equipment in a three-dimensional warehouse, used in conjunction with high-rise shelves, entrance and exit platforms, and entry and exit systems. It is a lifting machinery that moves on guide rails. It can walk, lift, retract on both sides in three-dimensional space, and repeatedly move in a certain order to complete the entry and exit handling operations of container units or selected goods.

Rated Rayload Pallet size Overall height Maximum motion speed Motion positioning accuracy Lifting positioning accuracy Fork positioning accuracy 0~50kg Standard or Customized 24m 0~120m/min ±5mm ±3mm ±2mm