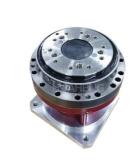

#### Description

According to customer needs, robot reducer components generally include QXB reducer, flange, oil seal, input shaft, motor flan ge plate, coupling and other components.

QRC-20E / QRC-40E / QRC-80E / QRC-110E / QRC-160E / QRC-320E