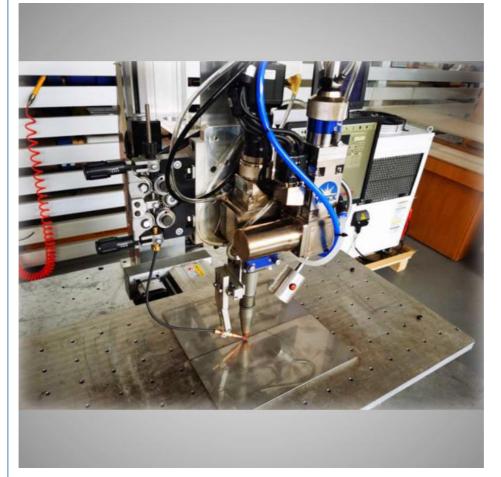

Controlled by PC and assisted by special software, the operation is simple and easy to learn; any graphic characters can be welded;

No consumables, small size; flexible processing, low operating cost.

Optical fiber output, can be freely matched with manipulator or assembly line.

CCD liquid crystal monitoring and inspection system can clearly observe product positioning and welding effect according to red light instructions.

No.99 WuSongJiang Road, KunShan, JiangSu, PR.China PC.215334