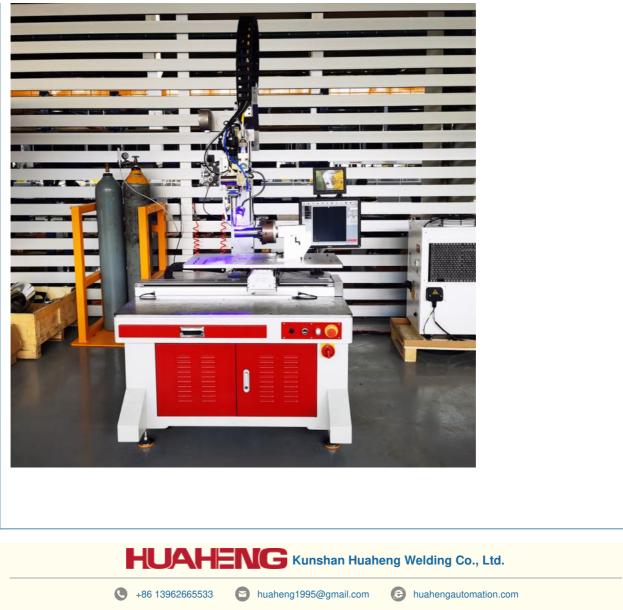

#### Robotic Laser Welding Platform

#### Description

This system is equipped with robot + laser, one-key control, high degree of automation, automatic memory function, and anti-collision device to avoid equipment and personal injury caused by improper operation. Mainly used in hardware kitchenware, household appliances, auto parts, solar energy industry, electric heating industry, aerospace industry, etc.