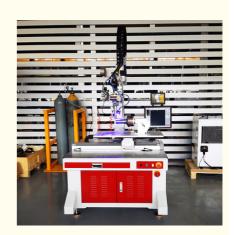

#### Robotic Laser Welding Platform

#### Description

This system is equipped with robot + laser, one-key control, high degree of automation, automatic memory function, and anti-collision device to avoid equipment and personal injury caused by improper operation. Mainly used in hardware kitchenware, household appliances, auto parts, solar energy industry, electric heating industry, aerospace industry, etc.