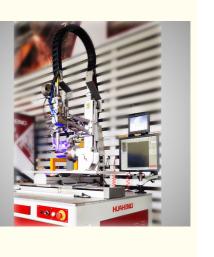

#### Robotic Laser Welding Platform

#### Description

This system is equipped with robot + laser, one-key control, high degree of automation, automatic memory function, and anti-collision device to avoid equipment and personal injury caused by improper operation. Mainly used in hardware kitchenware, household appliances, auto parts, solar energy industry, electric heating industry, aerospace industry, etc.