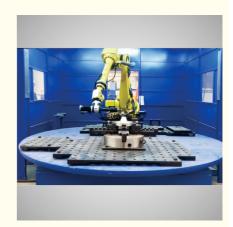

## **Customized Robotic Tube Grinding Machine For Flanges Tees Pipe Fittings**

**Basic Information** 

## **Product Description**

robotic Tube Grinding Machine

Mainly used for internal and external wall polishing of flanges, tees and other pipe fittings. It can achieve automatic positioning, locating and polishing of pipe fittings. It can remove impurities on the internal and external surfaces of pipe fittings within 25mm from the edge affected by groove welding.