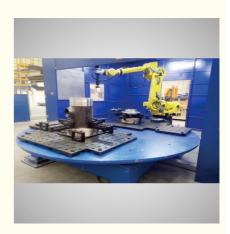

## **Customized Robotic Tube Grinding Machine For Flanges Tees Pipe Fittings**

**Basic Information** 

## **Product Description**

robotic Tube Grinding Machine

Mainly used for internal and external wall polishing of flanges, tees and other pipe fittings. It can achieve automatic positioning, locating and polishing of pipe fittings. It can remove impurities on the internal and external surfaces of pipe fittings within 25mm from the edge affected by groove welding.