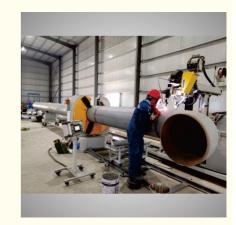

#### Open Headstock Pipe Spool Welding Station

Single station or integrated into production lines Suitable for welding pipe-pipe, pipe-flange, pipe-elbow, pipe-dish end, pipe-tee Able to do root pass, filling, capping according to different welding processes TIG,Achieve hot wire TIG, cold wire TIG, MAG, SAW, narrow groove TIG/SAW welding Easy operation, simple training Highest welding efficiency, lowest requirement of operating skill Most convenient for material loading/unloading (Open head design for easy handling)