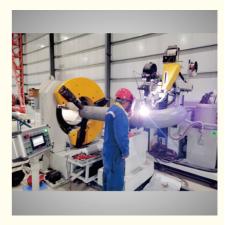

#### Open Headstock Pipe Spool Welding Station

Single station or integrated into production lines Suitable for welding pipe-pipe, pipe-flange, pipe-elbow, pipe-dish end, pipe-tee Able to do root pass, filling, capping according to different welding processes TIG,Achieve hot wire TIG, cold wire TIG, MAG, SAW, narrow groove TIG/SAW welding Easy operation, simple training Highest welding efficiency, lowest requirement of operating skill Most convenient for material loading/unloading (Open head design for easy handling)