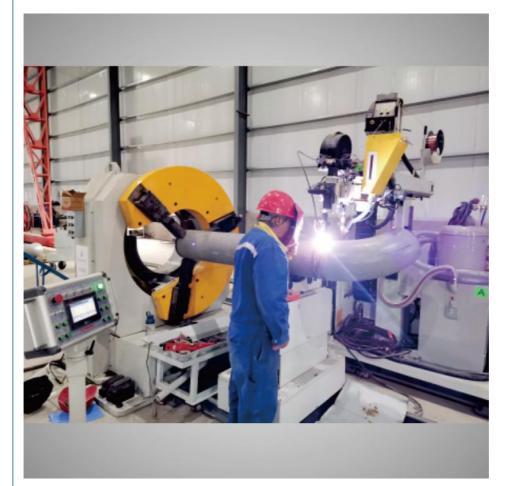

#### Open Headstock Pipe Spool Welding Station

Single station or integrated into production lines Suitable for welding pipe-pipe, pipe-flange, pipe-elbow, pipe-dish end, pipe-tee Able to do root pass, filling, capping according to different welding processes TIG,Achieve hot wire TIG, cold wire TIG, MAG, SAW, narrow groove TIG/SAW welding Easy operation, simple training Highest welding efficiency, lowest requirement of operating skill Most convenient for material loading/unloading (Open head design for easy handling)