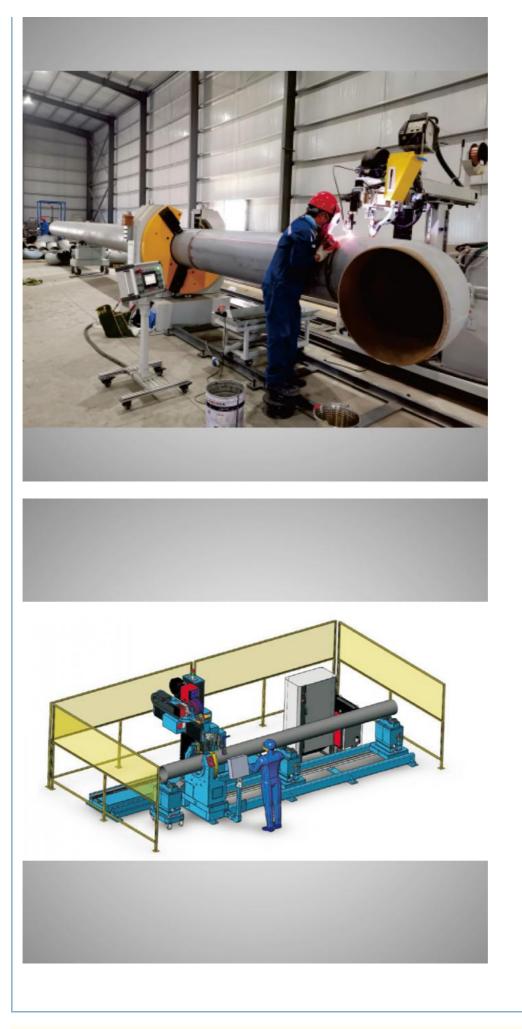

#### Open Headstock Pipe Spool Welding Station

Single station or integrated into production lines Suitable for welding pipe-pipe, pipe-flange, pipe-elbow, pipe-dish end, pipe-tee Able to do root pass, filling, capping according to different welding processes TIG,Achieve hot wire TIG, cold wire TIG, MAG, SAW, narrow groove TIG/SAW welding Easy operation, simple training Highest welding efficiency, lowest requirement of operating skill Most convenient for material loading/unloading (Open head design for easy handling)