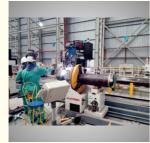

#### Open Headstock Pipe Spool Welding Station

Single station or integrated into production lines Suitable for welding pipe-pipe, pipe-flange, pipe-elbow, pipe-dish end, pipe-tee Able to do root pass, filling, capping according to different welding processes TIG,Achieve hot wire TIG, cold wire TIG, MAG, SAW, narrow groove TIG/SAW welding Easy operation, simple training Highest welding efficiency, lowest requirement of operating skill Most convenient for material loading/unloading (Open head design for easy handling)