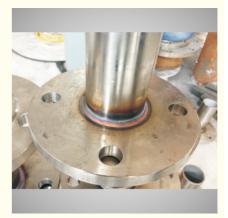

#### Pipe Fittings Welding Station Type A

Can be used separately or integrated into a production line; Used for welding small and medium diameter pipe-pipe, pipe-flange, pipe-elbow, pipe-dish end, pipe-tee; Used for fillet welding or pipe root pass, filling, capping;Suitable for single torch welding process; Easy operation, the unskilled worker can operate with simple training; Highest welding efficiency, lowest skill requirement.