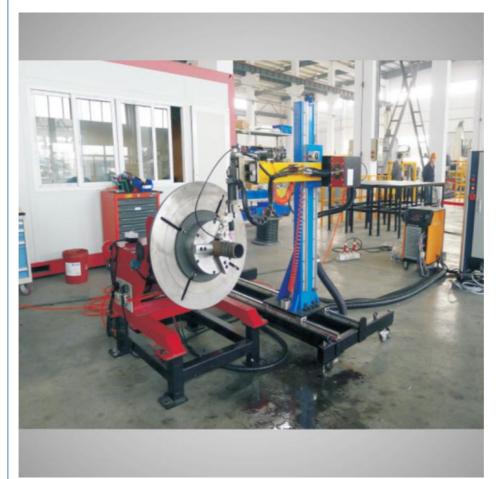

#### Pipe Fittings Welding Station Type A

Can be used separately or integrated into a production line; Used for welding small and medium diameter pipe-pipe, pipe-flange, pipe-elbow, pipe-dish end, pipe-tee; Used for fillet welding or pipe root pass, filling, capping;Suitable for single torch welding process; Easy operation, the unskilled worker can operate with simple training; Highest welding efficiency, lowest skill requirement.