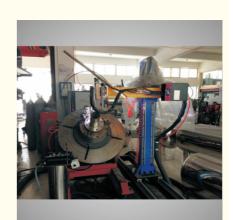

#### Pipe Fittings Welding Station Type A

Can be used separately or integrated into a production line; Used for welding small and medium diameter pipe-pipe, pipe-flange, pipe-elbow, pipe-dish end, pipe-tee; Used for fillet welding or pipe root pass, filling, capping;Suitable for single torch welding process; Easy operation, the unskilled worker can operate with simple training; Highest welding efficiency, lowest skill requirement.