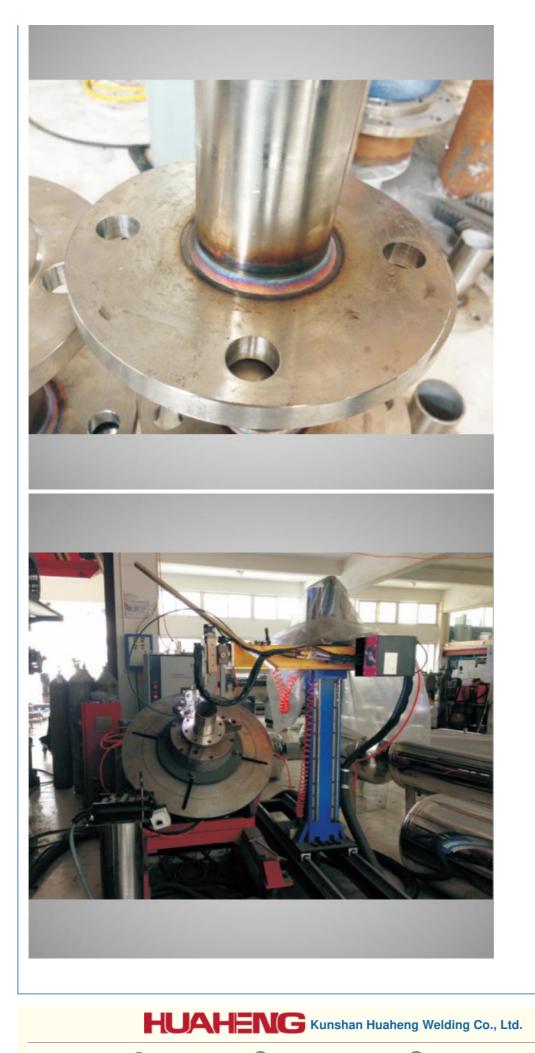

### More Images

#### Pipe Fittings Welding Station Type A

Can be used separately or integrated into a production line; Used for welding small and medium diameter pipe-pipe, pipe-flange, pipe-elbow, pipe-dish end, pipe-tee; Used for fillet welding or pipe root pass, filling, capping;Suitable for single torch welding process; Easy operation, the unskilled worker can operate with simple training; Highest welding efficiency, lowest skill requirement.