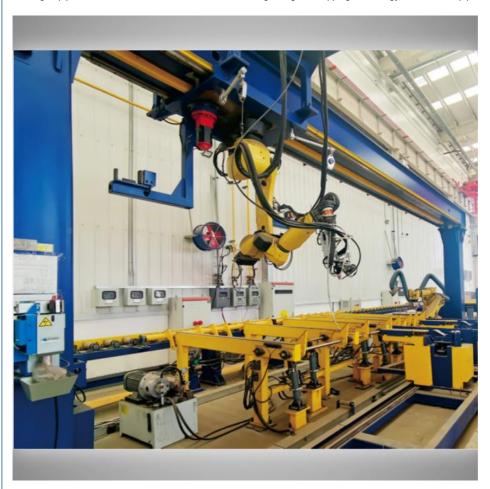

#### Assembly And Welding Integrated Machine

Robot grabbing flange loading + pipe automatic loading + robot automatic welding; No assembly + no spot welding + no manual back protection + robot automatic welding + automatic blanking five-in-one full-process intelligent system; This system realizes the single-sided welding and double-sided forming process of automatic TIG root welding; It also features the automatic and rapid replacement of double guns (TIG+MIG); Cooperating with Huaheng's mature argon arc welding automatic bottoming process technology to realize automatic bottoming welding of pipe sections, the successful automatic bottoming, filling and capping technology in the field of pipeline prefabrication.