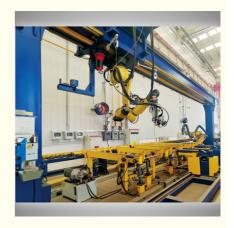

#### Assembly And Welding Integrated Machine

Robot grabbing flange loading + pipe automatic loading + robot automatic welding; No assembly + no spot welding + no manual back protection + robot automatic welding + automatic blanking five-in-one full-process intelligent system; This system realizes the single-sided welding and double-sided forming process of automatic TIG root welding; It also features the automatic and rapid replacement of double guns (TIG+MIG); Cooperating with Huaheng's mature argon arc welding automatic bottoming process technology to realize automatic bottoming welding of pipe sections, the successful automatic bottoming, filling and capping technology in the field of pipeline prefabrication.