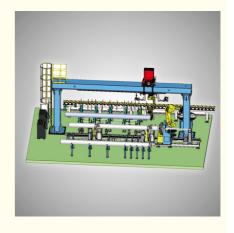

#### Assembly And Welding Integrated Machine

Robot grabbing flange loading + pipe automatic loading + robot automatic welding; No assembly + no spot welding + no manual back protection + robot automatic welding + automatic blanking five-in-one full-process intelligent system; This system realizes the single-sided welding and double-sided forming process of automatic TIG root welding; It also features the automatic and rapid replacement of double guns (TIG+MIG); Cooperating with Huaheng's mature argon arc welding automatic bottoming process technology to realize automatic bottoming welding of pipe sections, the successful automatic bottoming, filling and capping technology in the field of pipeline prefabrication.