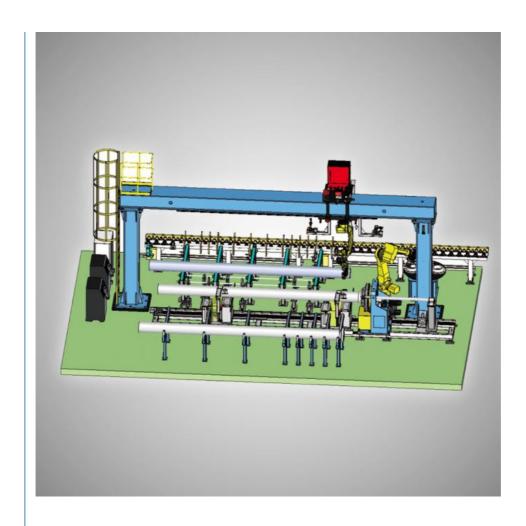

#### Assembly And Welding Integrated Machine

Robot grabbing flange loading + pipe automatic loading + robot automatic welding; No assembly + no spot welding + no manual back protection + robot automatic welding + automatic blanking five-in-one full-process intelligent system; This system realizes the single-sided welding and double-sided forming process of automatic TIG root welding; It also features the automatic and rapid replacement of double guns (TIG+MIG); Cooperating with Huaheng's mature argon arc welding automatic bottoming process technology to realize automatic bottoming welding of pipe sections, the successful automatic bottoming, filling and capping technology in the field of pipeline prefabrication.