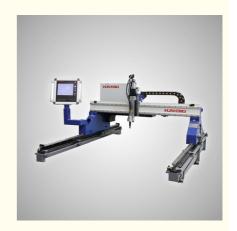

# EasyCut Precision Flame Plasma Cutting Machine Track Length 1500mm 12m/Min

### **Product Description**

EasyCut & EasyCut Plus is a small to medium size precision oxyfuel and plasma cutting machine. It can realise true-hole cutting with Hypertherm's EDGE Connect CNC controller.