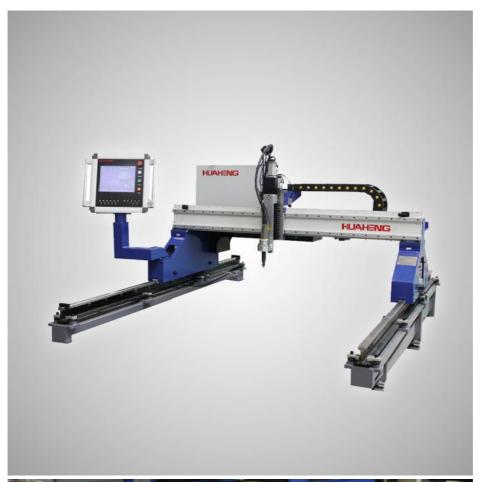

# EasyCut Precision Flame Plasma Cutting Machine Track Length 1500mm 12m/Min

### **Product Description**

EasyCut & EasyCut Plus is a small to medium size precision oxyfuel and plasma cutting machine. It can realise true-hole cutting with Hypertherm's EDGE Connect CNC controller.