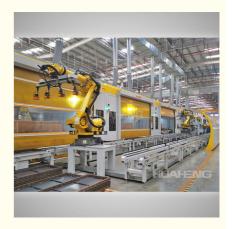

#### **Product Description**

The unmanned production line for climbing frame products in the construction industry comprises automatic loading and unloading of climbing frame components, automatic assembly, automatic welding, automatic transportation, automatic offline processing, and production line system scheduling control, enabling the automatic conversion of different types of products. The process generates minimal smoke and dust, which are automatically collected, saving energy and reducing environmental impact. This technology makes factory manufacturing truly unmanned, informatised and intelligent.

Structure: The production line is comprised of an automatic loading and unloading robot system, an automatic grouping system, an automatic robot welding system, a logistics automatic conveying line, an automatic dust removal room, and a production line control system.

Technical ability: The system is capable of completing the automatic welding production line of climbing frame products, including all rails, walkway slabs, protective mesh frames, and inner pick plates.