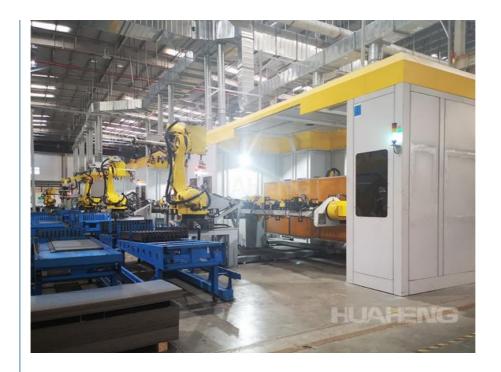

#### **Product Description**

The unmanned production line for climbing frame products in the construction industry comprises automatic loading and unloading of climbing frame components, automatic assembly, automatic welding, automatic transportation, automatic offline processing, and production line system scheduling control, enabling the automatic conversion of different types of products. The process generates minimal smoke and dust, which are automatically collected, saving energy and reducing environmental impact. This technology makes factory manufacturing truly unmanned, informatised and intelligent.

Structure: The production line is comprised of an automatic loading and unloading robot system, an automatic grouping system, an automatic robot welding system, a logistics automatic conveying line, an automatic dust removal room, and a production line control system.