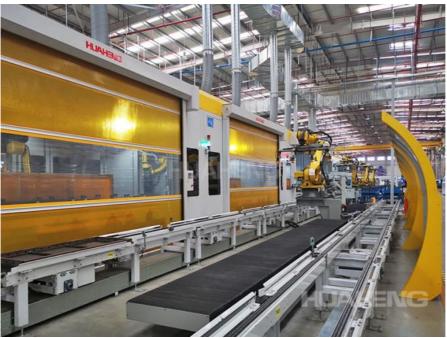

#### **Product Description**

The unmanned production line for climbing frame products in the construction industry comprises automatic loading and unloading of climbing frame components, automatic assembly, automatic welding, automatic transportation, automatic offline processing, and production line system scheduling control, enabling the automatic conversion of different types of products. The process generates minimal smoke and dust, which are automatically collected, saving energy and reducing environmental impact. This technology makes factory manufacturing truly unmanned, informatised and intelligent.

Structure: The production line is comprised of an automatic loading and unloading robot system, an automatic grouping system, an automatic robot welding system, a logistics automatic conveying line, an automatic dust removal room, and a production line control system.