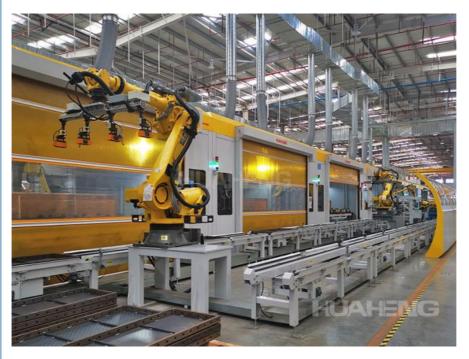

#### **Product Description**

The unmanned production line for climbing frame products in the construction industry comprises automatic loading and unloading of climbing frame components, automatic assembly, automatic welding, automatic transportation, automatic offline processing, and production line system scheduling control, enabling the automatic conversion of different types of products. The process generates minimal smoke and dust, which are automatically collected, saving energy and reducing environmental impact. This technology makes factory manufacturing truly unmanned, informatised and intelligent.

Structure: The production line is comprised of an automatic loading and unloading robot system, an automatic grouping system, an automatic robot welding system, a logistics automatic conveying line, an automatic dust removal room, and a production line control system.

Technical ability: The system is capable of completing the automatic welding production line of climbing frame products, including all rails, walkway slabs, protective mesh frames, and inner pick plates.