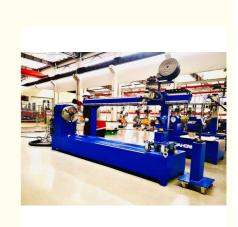

## **Product Specification**

- Suitable Pipe Diameter:
- Suitable Material:
- Suitable Wall Thickness:
- Workpiece Length:
- Driving:
- Highlight:
- Diameter:  $\Phi$ 21.3- $\Phi$ 323.8mm( $\Phi$  21.3- $\Phi$ 114.3mm Can Be Clamped Through The Head Frame) al: Carbon Steel, Alloy Steel, Stainless Steel
  - kness: Meet The Welding Of Wall Thickness Within
    - The Range Of SCH160
      - <Φ114.3mm, Customized ;> Φ114.3mm, Length<4000mm
      - Servo Motor+RV Precision Reducer
        - desktop welding center, argon arc welding center, automatic welding center

## **Product Description**

With the function of TIG automatic bottoming + filling + cover welding, it can meet the argon arc automatic welding of different wall thickness, material and pipe diameter

HUAHENG Kunshan Huaheng Welding Co., Ltd.