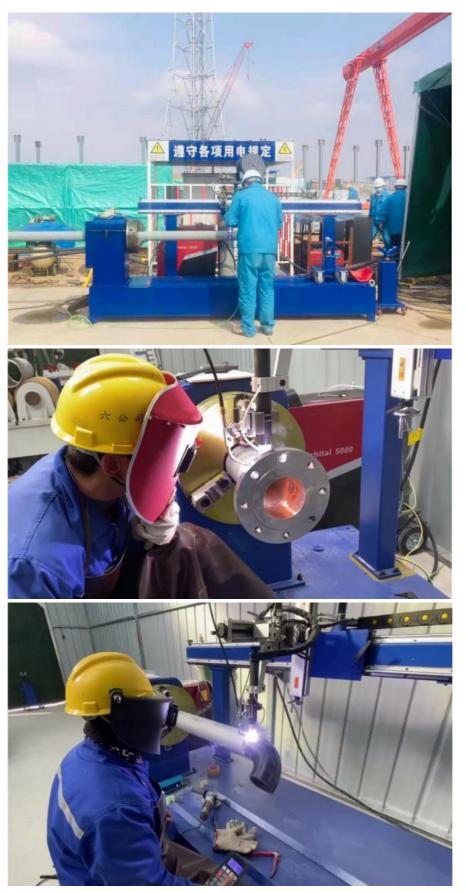

## **Product Description**

With the function of TIG automatic bottoming + filling + cover welding, it can meet the argon arc automatic welding of different wall thickness, material and pipe diameter

HUAHENG Kunshan Huaheng Welding Co., Ltd.