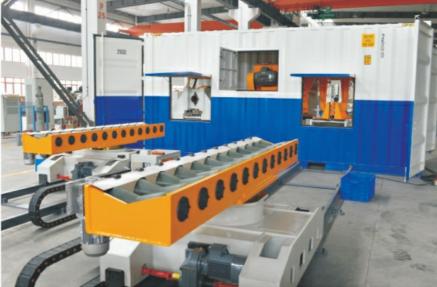

#### **Product Specification**

Pipe Beveling Station: PCBPS-24CNC Edge Beveling PCEBM-24

Machine:

• Customized Container: 6058x2438x2896mm

• Convey System For Band PFS-24

Saw Machine:

• Transporter For Band Saw PRGV-24A

Machine:

• Transporter For Edge PRGV-24B

Beveling Machine:

• Highlight: pipe cut bevel preparation work station,

tube cut bevel preparation work station