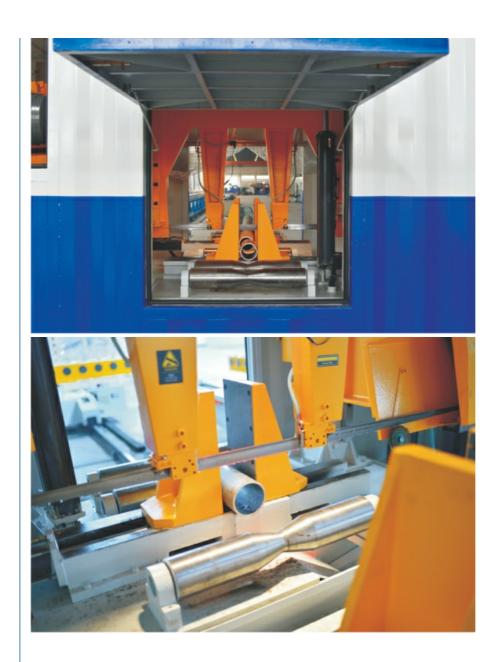

#### **Product Description**

The equipment were installed in moveable container, suit for small and short time project.

Configuration: Pipe cutting and beveling station + simply conveyer system + container.

Productivity: high (can do small prefabrication line onsite).

Onsite installation performance: good (main equipment are installed in container, conveyer line install onsite).

Suit for small and short time project.