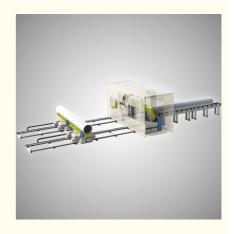

## Container Design Pipe Cut Bevel Preparation Work Station

#### **Product Description**

The equipment were installed in moveable container, suit for small and short time project.

Configuration: Pipe cutting and beveling station + simply conveyer system + container.

Productivity: high (can do small prefabrication line onsite).

Onsite installation performance: good (main equipment are installed in container, conveyer line install onsite).

Suit for small and short time project.