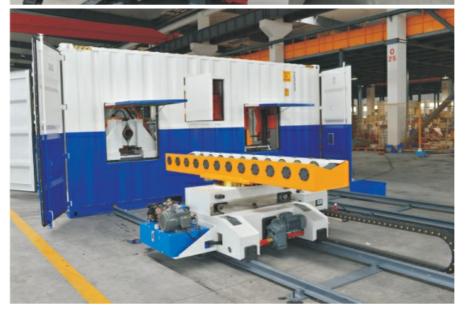

#### **Product Specification**

Pipe Beveling Station: PCBPS-24CNC Edge Beveling PCEBM-24

Machine:

• Customized Container: 6058x2438x2896mm

• Convey System For Band PFS-24

Saw Machine:

• Transporter For Band Saw PRGV-24A

Machine:

• Transporter For Edge PRGV-24B

Beveling Machine:

• Highlight: pipe cut bevel preparation work station,

tube cut bevel preparation work station