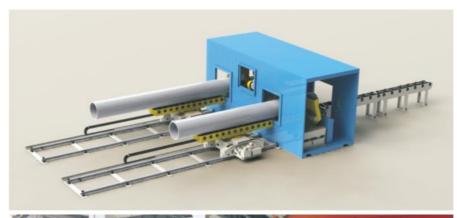

#### **Product Specification**

Pipe Beveling Station: PCBPS-24CNC Edge Beveling PCEBM-24

Machine:

• Customized Container: 6058x2438x2896mm

• Convey System For Band PFS-24

Saw Machine:

• Transporter For Band Saw PRGV-24A

Machine:

• Transporter For Edge PRGV-24B

Beveling Machine:

• Highlight: pipe cut bevel preparation work station,

tube cut bevel preparation work station