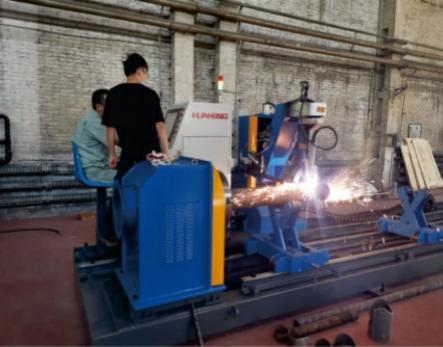

#### **Product Description**

Cutting method: oxyfuel or plasma.

Automatic program and cutting of hole, pipe end and elbow profile cutting. Suit for edge beveling preparation process.

Widely used for pipe fitting cutting in construction, chemical, shipyard, construction machinery, metallurgy, power plant, offshore industry.

Easy to cut these kind, no need for calculating or programming, just input the intersection line, hole and bevel requirement.