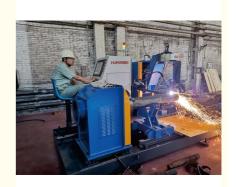

#### **Product Description**

Cutting method: oxyfuel or plasma.

Automatic program and cutting of hole, pipe end and elbow profile cutting. Suit for edge beveling preparation process.

Widely used for pipe fitting cutting in construction, chemical, shipyard, construction machinery, metallurgy, power plant, offshore industry.

Easy to cut these kind, no need for calculating or programming, just input the intersection line, hole and bevel requirement.