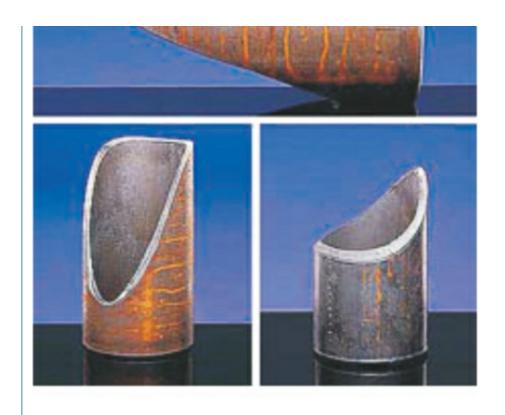

#### **Product Description**

Cutting method: oxyfuel or plasma.

Automatic program and cutting of hole, pipe end and elbow profile cutting. Suit for edge beveling preparation process.

Widely used for pipe fitting cutting in construction, chemical, shipyard, construction machinery, metallurgy, power plant, offshore industry.

Easy to cut these kind, no need for calculating or programming, just input the intersection line, hole and bevel requirement.