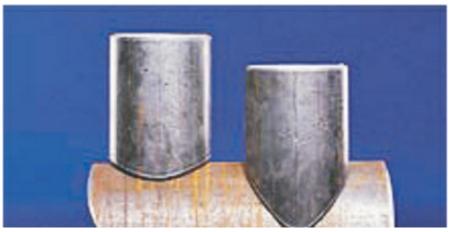

Cutting Speed: 80-2500mm/min
 Idling Speed: 0-10000mm/min
 Cutting Method: Plasma,oxyfuel

Beveling Type: V/Y±45°(Plasma) ±60°(Oxyfuel)
 Bevel Specification: AWS/fixed-angle/variable-angle
 Highlight: 6 Axes CNC Profile Cutting System,

#### **Product Description**

Cutting method: oxyfuel or plasma.

Automatic program and cutting of hole, pipe end and elbow profile cutting. Suit for edge beveling preparation process.

Widely used for pipe fitting cutting in construction, chemical, shipyard, construction machinery, metallurgy, power plant, offshore industry.