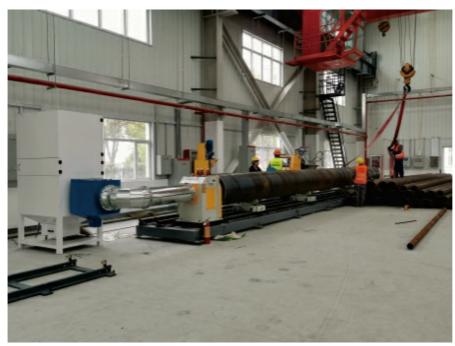

#### **Product Specification**

Control Axis: 2-6 Axes
Cutting Diameter: 50-1500mm
Cutting Length: 2000-18000mm
Cutting Thickness: 5-60mm

Payload:

8000kg

• Cutting Torch: 1 Set Of Plasma/oxyfuel Torch Switching

Cutting Speed: 80-2500mm/min
 Idling Speed: 0-10000mm/min
 Cutting Method: Plasma,oxyfuel

Beveling Type: V/Y±45°(Plasma) ±60°(Oxyfuel)
 Bevel Specification: AWS/fixed-angle/variable-angle
 Highlight: 6 Axes CNC Profile Cutting System,