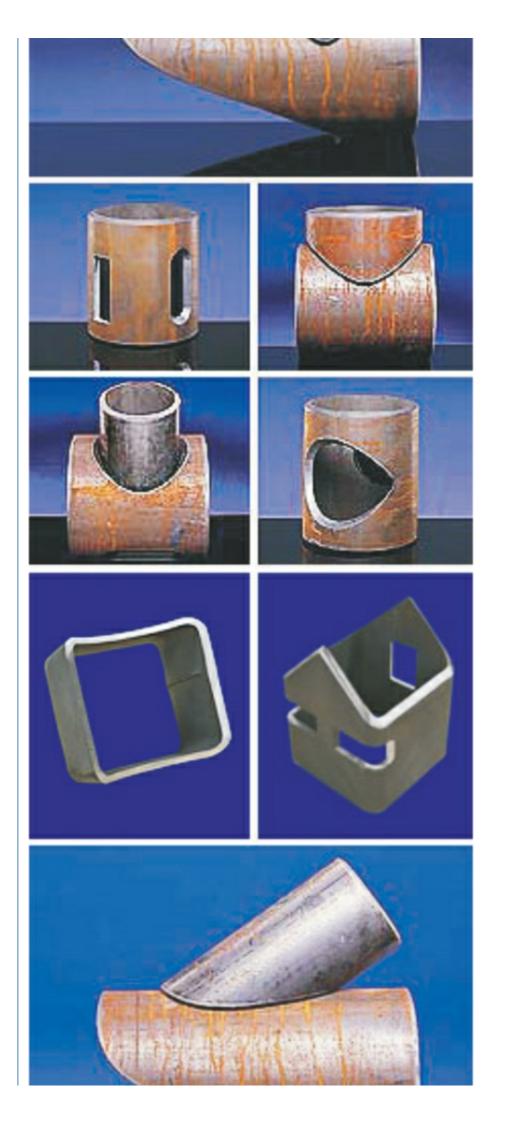

#### **Product Description**

Cutting method: oxyfuel or plasma.

Automatic program and cutting of hole, pipe end and elbow profile cutting. Suit for edge beveling preparation process.

Widely used for pipe fitting cutting in construction, chemical, shipyard, construction machinery, metallurgy, power plant, offshore industry.

Easy to cut these kind, no need for calculating or programming, just input the intersection line, hole and bevel requirement.