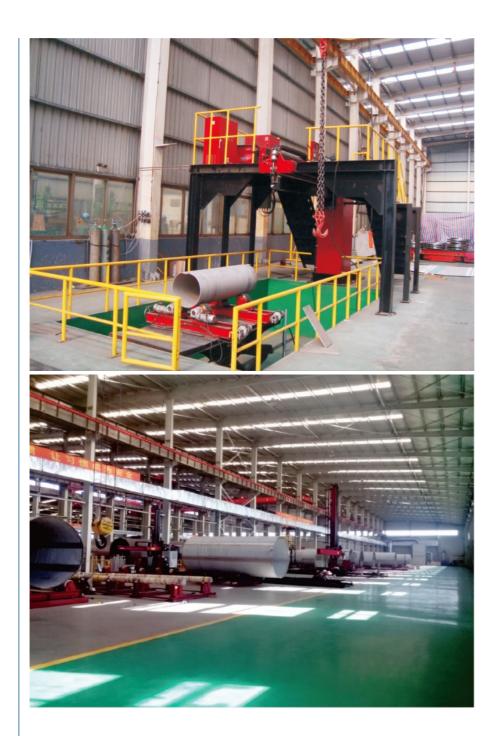

#### Features

Normally the wall thickness of cylinder is 1-8mm (0.039"-0.3"), the diameter isΦ300-Φ3000mm (11.8"-118"), it should pass x-ray testing offer welding with good penetration, small welding deformation, it could use flat position welding and horizontal position welding.

#### Welding process:

- 1. Traditional TIG welding2. Single plasma welding
- 3. Plasma with TIG welding