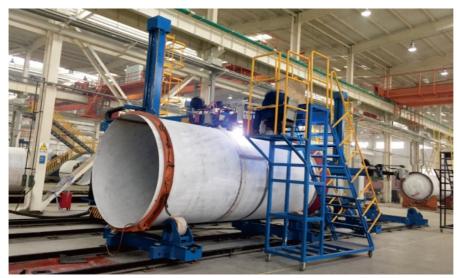

#### Features

Normally the wall thickness of cylinder is 1-8mm (0.039"-0.3"), the diameter isΦ300-Φ3000mm (11.8"-118"), it should pass x-ray testing offer welding with good penetration, small welding deformation, it could use flat position welding and horizontal position welding.

#### Welding process:

- 1. Traditional TIG welding2. Single plasma welding
- 3. Plasma with TIG welding