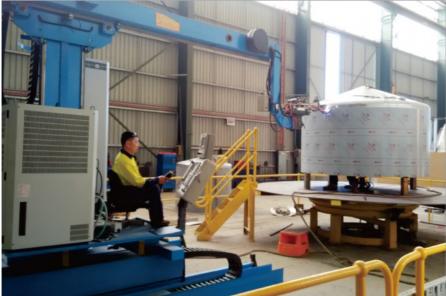

#### Features

Normally the wall thickness of cylinder is 1-8mm (0.039"-0.3"), the diameter isΦ300-Φ3000mm (11.8"-118"), it should pass x-ray testing offer welding with good penetration, small welding deformation, it could use flat position welding and horizontal position welding.

#### Welding process:

- 1. Traditional TIG welding2. Single plasma welding
- 3. Plasma with TIG welding