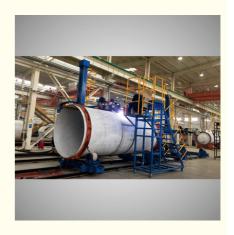

#### Features

Normally the wall thickness of cylinder is 1-8mm (0.039"-0.3"), the diameter isΦ300-Φ3000mm (11.8"-118"), it should pass x-ray testing offer welding with good penetration, small welding deformation, it could use flat position welding and horizontal position welding.

#### Welding process:

- 1. Traditional TIG welding2. Single plasma welding
- 3. Plasma with TIG welding