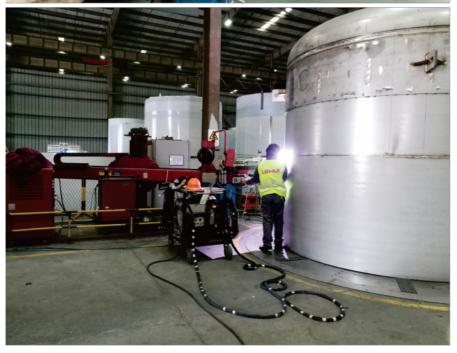

#### Features

Normally the wall thickness of cylinder is 1-8mm (0.039"-0.3"), the diameter isΦ300-Φ3000mm (11.8"-118"), it should pass x-ray testing offer welding with good penetration, small welding deformation, it could use flat position welding and horizontal position welding.

#### Welding process:

- 1. Traditional TIG welding2. Single plasma welding
- 3. Plasma with TIG welding