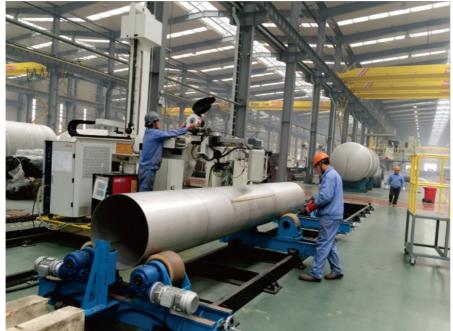

#### Features

Normally the wall thickness of cylinder is 1-8mm (0.039"-0.3"), the diameter isΦ300-Φ3000mm (11.8"-118"), it should pass x-ray testing offer welding with good penetration, small welding deformation, it could use flat position welding and horizontal position welding.

#### Welding process:

- 1. Traditional TIG welding2. Single plasma welding
- 3. Plasma with TIG welding