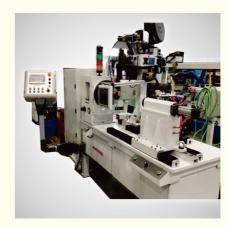

# High Precision TIG Automatic Welding System

## **Basic Information**



## **Product Specification**

• Highlight:

TIG automatic welding system, High Precision tig welding system, Automatic tig welding system

#### **Product Description**

#### **Welding Procedure:**

For wall thickness 3mm(0.118") and below, to use single TIG welding to get one side welding double side shaping is reasonable on the other hand it is able to get perfect front-side shaping and :less welding remaining, in order to minimize the welding distortion during the welding, automatic welding mechanism is necessary and used for better heat elimination. According to work piece wall thickness and particular requirement it could choose wire feeding or fusion, Fusion is applied wall thickness 2.5mm (0.1") below to get on side welding double side shaping. Wire feeding is applied for wall thic