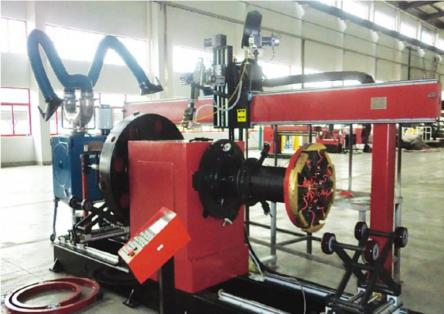

# High Precision TIG Automatic Welding System

#### **Welding Procedure:**

For wall thickness 3mm(0.118") and below, to use single TIG welding to get one side welding double side shaping is reasonable on the other hand it is able to get perfect front-side shaping and :less welding remaining, in order to minimize the welding distortion during the welding, automatic welding mechanism is necessary and used for better heat elimination. According to work piece wall thickness and particular requirement it could choose wire feeding or fusion, Fusion is applied wall thickness 2.5mm (0.1") below to get on side welding double side shaping. Wire feeding is applied for wall thickness 3mm (0.118") above.