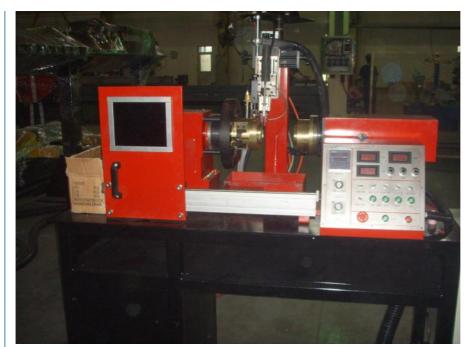

# High Precision TIG Automatic Welding System

#### **Welding Procedure:**

For wall thickness 3mm(0.118") and below, to use single TIG welding to get one side welding double side shaping is reasonable on the other hand it is able to get perfect front-side shaping and :less welding remaining, in order to minimize the welding distortion during the welding, automatic welding mechanism is necessary and used for better heat elimination. According to work piece wall thickness and particular requirement it could choose wire feeding or fusion, Fusion is applied wall thickness 2.5mm (0.1") below to get on side welding double side shaping. Wire feeding is applied for wall thickness 3mm (0.118") above.