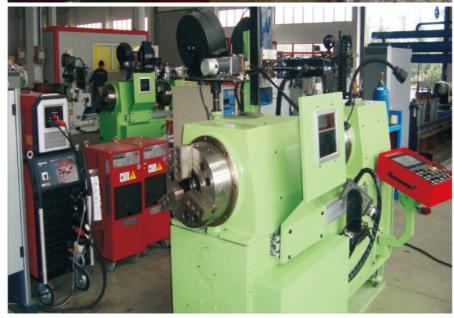

#### **Welding Procedure:**

For wall thickness 3mm(0.118") and below, to use single TIG welding to get one side welding double side shaping is reasonable on the other hand it is able to get perfect front-side shaping and :less welding remaining, in order to minimize the welding distortion during the welding, automatic welding mechanism is necessary and used for better heat elimination. According to work piece wall thickness and particular requirement it could choose wire feeding or fusion, Fusion is applied wall thickness 2.5mm (0.1") below to get on side welding double side shaping. Wire feeding is applied for wall thickness 3mm (0.118") above.