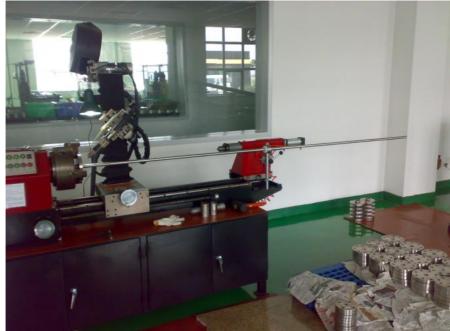

#### **Welding Procedure:**

For wall thickness 3mm(0.118") and below, to use single TIG welding to get one side welding double side shaping is reasonable on the other hand it is able to get perfect front-side shaping and :less welding remaining, in order to minimize the welding distortion during the welding, automatic welding mechanism is necessary and used for better heat elimination. According to work piece wall thickness and particular requirement it could choose wire feeding or fusion, Fusion is applied wall thickness 2.5mm (0.1") below to get on side welding double side shaping. Wire feeding is applied for wall thickness 3mm (0.118") above.