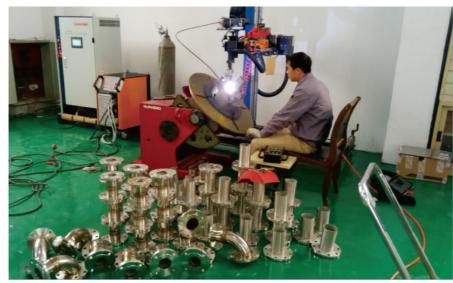

# High Precision TIG Automatic Welding System

#### **Welding Procedure:**

For wall thickness 3mm(0.118") and below, to use single TIG welding to get one side welding double side shaping is reasonable on the other hand it is able to get perfect front-side shaping and :less welding remaining, in order to minimize the welding distortion during the welding, automatic welding mechanism is necessary and used for better heat elimination. According to work piece wall thickness and particular requirement it could choose wire feeding or fusion, Fusion is applied wall thickness 2.5mm (0.1") below to get on side welding double side shaping. Wire feeding is applied for wall thickness 3mm (0.118") above.