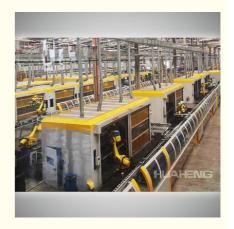

Structure:

The production line consists of automatic loading and unloading robot system, automatic grouping system, automatic robot welding system, automatic logistics transport line, automatic dust removal room and production line control system combination.

Completing the automatic welding production line for crawler frame products such as full steel rails, walkway plates, protective net frames, inner picket plates, etc.

System overview:

The production line consists of automatic loading and unloading robot system, automatic grouping system, automatic robot welding system, automatic conveying line, automatic dust removal room and production line control system.