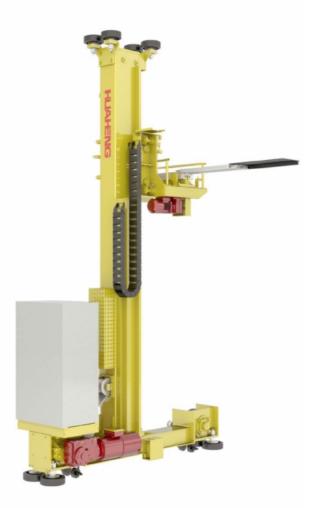

#### **Product Specification**

Model: CSHH-WS-G100-L600\*W400

Running Speed: 0~360m/minLifting Speed: 0~120m/min

Platform Form: Single/double Extension Position,

Single/double Station, Plate Fork, Clamp

Fork Model

Overall Height: ≤8mRated Load: 0~100kg

Material: Aluminum Alloy/steel Columns

• Lifting Method: Steel Wire Rope, Chain, Synchronous Belt

Motion Positioning

Accuracy:

±5mm

• Lifting Positioning ±3mm

Accuracy:

Fork Positioning Accuracy: ±2mm

Working Mode: Manual/single Machine Automatic/online

### **Product Description**

The stacker crane is the main machine in a complete set of equipment in a three-dimensional warehouse, used in conjunction with high-bay racking, inbound/outbound platforms and inbound/outbound systems. It is a lifting machine that moves on guide rails. It can walk, lift, retract on both sides in a three-dimensional space and move repeatedly in a specific order to complete the inbound and outbound handling of container units or selected goods.