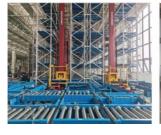

### **Product Description**

The stacker crane is the main machine in a complete set of equipment in a three-dimensional warehouse, used in conjunction with high-bay racking, inbound/outbound platforms and inbound/outbound systems. It is a lifting machine that moves on guide rails. It can walk, lift, retract on both sides in a three-dimensional space and move repeatedly in a specific order to complete the inbound and outbound handling of container units or selected goods.