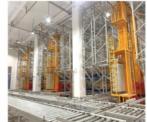

### **Product Description**

The stacker crane is the main machine in a complete set of equipment in a three-dimensional warehouse, used in conjunction with high-bay racking, inbound/outbound platforms and inbound/outbound systems. It is a lifting machine that moves on guide rails. It can walk, lift, retract on both sides in a three-dimensional space and move repeatedly in a specific order to complete the inbound and outbound handling of container units or selected goods.