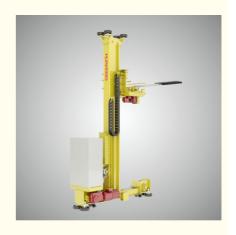

#### **Product Specification**

Model: CSHH-WS-G100-L600\*W400

Running Speed: 0~360m/minLifting Speed: 0~120m/min

Platform Form: Single/double Extension Position,

Single/double Station, Plate Fork, Clamp

Fork Model

Overall Height: ≤8mRated Load: 0~100kg

Material: Aluminum Alloy/steel Columns

• Lifting Method: Steel Wire Rope, Chain, Synchronous Belt

Motion Positioning

Accuracy:

±5mm

• Lifting Positioning ±3mm

Accuracy:

Fork Positioning Accuracy: ±2mm

Working Mode: Manual/single Machine Automatic/online

### **Product Description**

The stacker crane is the main machine in a complete set of equipment in a three-dimensional warehouse, used in conjunction with high-bay racking, inbound/outbound platforms and inbound/outbound systems. It is a lifting machine that moves on guide rails. It can walk, lift, retract on both sides in a three-dimensional space and move repeatedly in a specific order to complete the inbound and outbound handling of container units or selected goods.