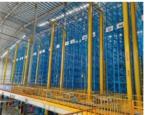

### **Product Description**

The stacker crane is the main machine in a complete set of equipment in a three-dimensional warehouse, used in conjunction with high-bay racking, inbound/outbound platforms and inbound/outbound systems. It is a lifting machine that moves on guide rails. It can walk, lift, retract on both sides in a three-dimensional space and move repeatedly in a specific order to complete the inbound and outbound handling of container units or selected goods.