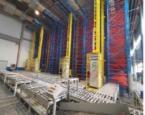

### **Product Description**

The stacker crane is the main machine in a complete set of equipment in a three-dimensional warehouse, used in conjunction with high-bay racking, inbound/outbound platforms and inbound/outbound systems. It is a lifting machine that moves on guide rails. It can walk, lift, retract on both sides in a three-dimensional space and move repeatedly in a specific order to complete the inbound and outbound handling of container units or selected goods.