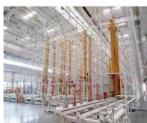

### **Product Description**

The stacker crane is the main machine in a complete set of equipment in a three-dimensional warehouse, used in conjunction with high-bay racking, inbound/outbound platforms and inbound/outbound systems. It is a lifting machine that moves on guide rails. It can walk, lift, retract on both sides in a three-dimensional space and move repeatedly in a specific order to complete the inbound and outbound handling of container units or selected goods.