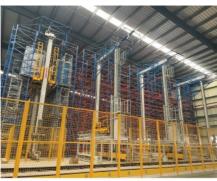

### **Product Description**

The stacker crane is the main machine in a complete set of equipment in a three-dimensional warehouse, used in conjunction with high-bay racking, inbound/outbound platforms and inbound/outbound systems. It is a lifting machine that moves on guide rails. It can walk, lift, retract on both sides in a three-dimensional space and move repeatedly in a specific order to complete the inbound and outbound handling of container units or selected goods.