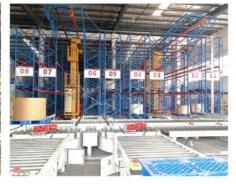

### **Product Description**

The stacker crane is the main machine in a complete set of equipment in a three-dimensional warehouse, used in conjunction with high-bay racking, inbound/outbound platforms and inbound/outbound systems. It is a lifting machine that moves on guide rails. It can walk, lift, retract on both sides in a three-dimensional space and move repeatedly in a specific order to complete the inbound and outbound handling of container units or selected goods.