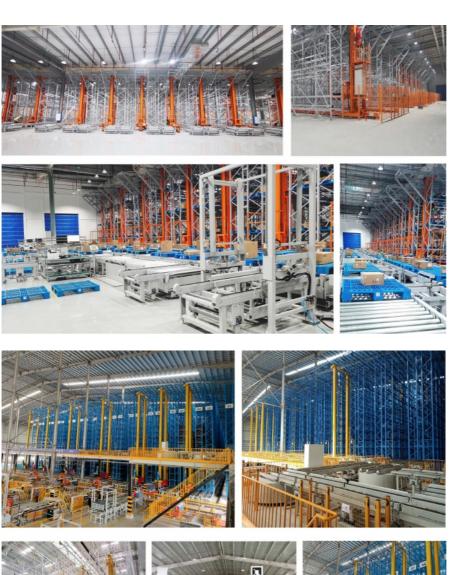

### **Product Description**

The stacker crane is the main machine in a complete set of equipment in a three-dimensional warehouse, used in conjunction with high-bay racking, inbound/outbound platforms and inbound/outbound systems. It is a lifting machine that moves on guide rails. It can walk, lift, retract on both sides in a three-dimensional space and move repeatedly in a specific order to complete the inbound and outbound handling of container units or selected goods.