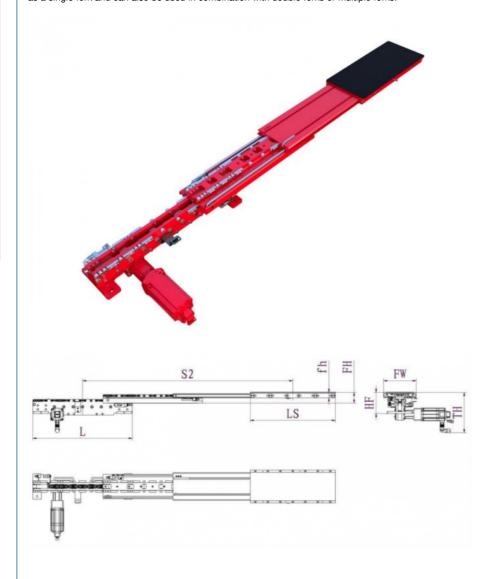

## **Product Specification**

FH Fork Thickness (mm): 55/120LS Upper Fork Length 600-1200

(mm):

• L Fork Length (mm): 700-1300

 S1 Maximum Stroke (safety 1450+30/2650+30 Stroke)mm:

• TH Fork Total Height (mm): 260

• HF Installation Height (mm):195

FW Fork Width (mm): 228-600
Q Load (kg): 200-300
Load Disturbance 15-50

(mm)±10%:

No-load Disturbance ≤4

(mm)±10%:

• Highlight: single motor telescopic fork,

single motor extendable forks

### **Product Description**

HFTA55 x120 single motor double extension cargo fork is mainly used for small goods with a weight range of 150kg-300kg.It is generally used as a single fork and can also be used in combination with double forks or multiple forks.