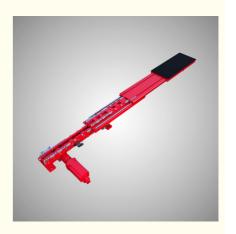

# Single Motor Double-Deep Telescopic Fork for 150-300kg goods

### **Product Description**

HFTA55 x120 single motor double extension cargo fork is mainly used for small goods with a weight range of 150kg-300kg.It is generally used as a single fork and can also be used in combination with double forks or multiple forks.