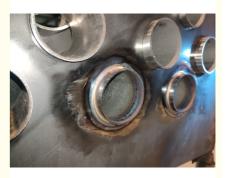

#### **Description**

This equipment is specially designed for tubesheet welding. It adopts advanced and accurate visual positioning control technology to realize a truly unmanned full-automatic tubesheet welding robot. It is mainly used for full-automatic welding of chemical industry, various heat exchangers, boilers, power plants, military industry and nuclear power tubesheet.