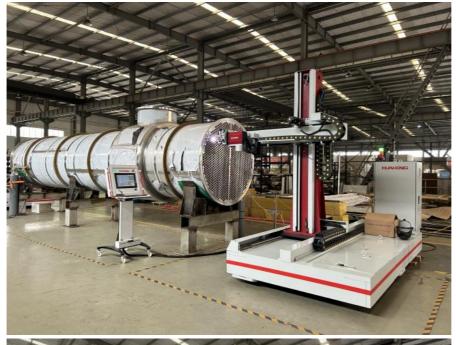

#### **Description**

This equipment is specially designed for tubesheet welding. It adopts advanced and accurate visual positioning control technology to realize a truly unmanned full-automatic tubesheet welding robot. It is mainly used for full-automatic welding of chemical industry, various heat exchangers, boilers, power plants, military industry and nuclear power tubesheet.