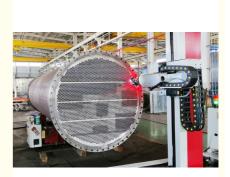

#### **Description**

This equipment is specially designed for tubesheet welding. It adopts advanced and accurate visual positioning control technology to realize a truly unmanned full-automatic tubesheet welding robot. It is mainly used for full-automatic welding of chemical industry, various heat exchangers, boilers, power plants, military industry and nuclear power tubesheet.