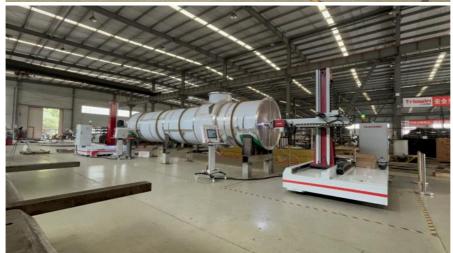

#### **Description**

This equipment is specially designed for tubesheet welding. It adopts advanced and accurate visual positioning control technology to realize a truly unmanned full-automatic tubesheet welding robot. It is mainly used for full-automatic welding of chemical industry, various heat exchangers, boilers, power plants, military industry and nuclear power tubesheet.