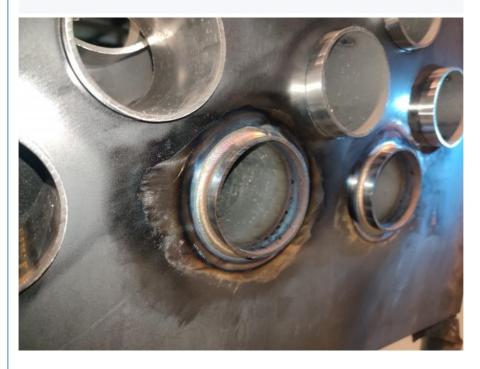

#### **Description**

This equipment is specially designed for tubesheet welding. It adopts advanced and accurate visual positioning control technology to realize a truly unmanned full-automatic tubesheet welding robot. It is mainly used for full-automatic welding of chemical industry, various heat exchangers, boilers, power plants, military industry and nuclear power tubesheet.