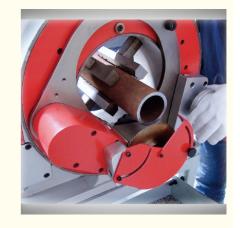

## **Product Description**

QCB-150 Pipe End Bevel Forming Machine is a professional equipment for cutting/bevelling the workpiece before welding in order to ensure the welding quality in the welding production process. Pipe cutting/bevelling machine solves the disadvantages of flame cutting, grinder grinding and other work processes, such as the angle is not standardised, the processing surface is rough, the work of the noise and so on, and reduces the operating costs, has the advantages of easy to operate, processing angle is accurate, and the processing surface has a high degree of smoothness. Pipe cutting/bevelling machine is a kind of important auxiliary equipment which is widely used in the fields of ships, pressure vessels, heat exchangers and pipelines to carry out welding production work.

The workpiece can be welded after cutting/bevelling without any additional treatment: optional double in place design, cut-off and bevelling tools are separated, no need to dismantle and install the tools frequently; installing different angles of tools, the beveling angle range can be up to 30°~45° equipped with four concentric clamping blocks and pipe support devices, convenient for loading, moving and fixing long length and heavy workpieces: the operation panel is simple, clear, easy to operate and easy to maintain. Convenient for maintenance.