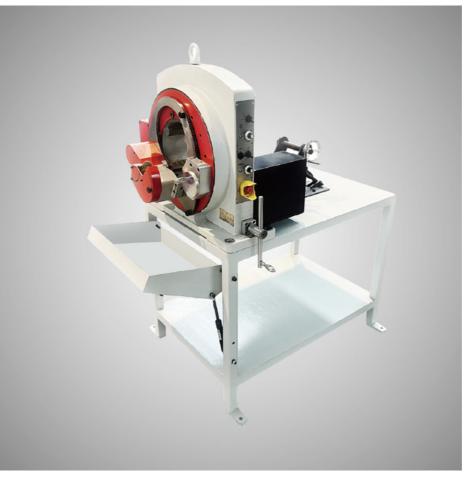

## QCB-Series Pipe End Bevel Forming Machine

## **Product Specification**

- Minimum Pipe Diameter: 16mm
- Maximum Calibre:
- Maximum
- Thickness(recommended):
- Minimum Calibre:
- Highlight:

16mm Pipe End Bevel Forming Machine,

QCB-Series Bevel Forming Machine

| Optional Bevel Angle      | 30°,32°,35°,37.5°,45° |
|---------------------------|-----------------------|
| Minimum Cutting Thickness | 0.5mm                 |
| Dimension(DxLxH)          | 727x554x550mm         |
| Weight                    | 165kg                 |