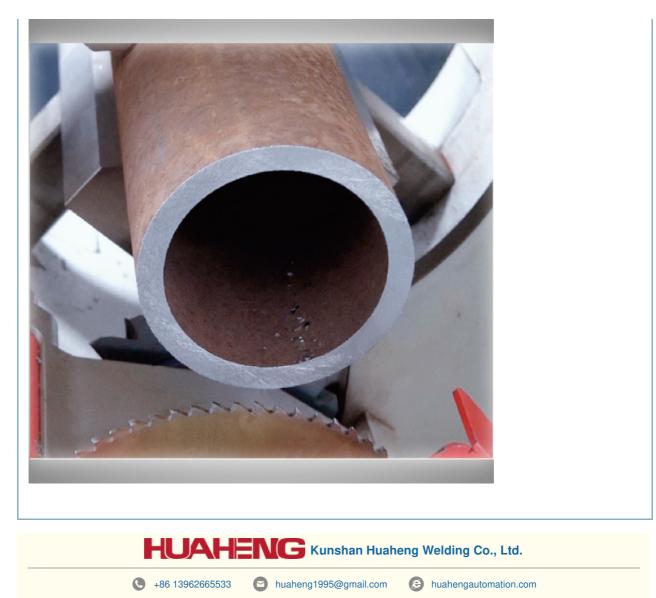

## **Product Description**

QCB-150 Pipe End Bevel Forming Machine is a professional equipment for cutting/bevelling the workpiece before welding in order to ensure the welding quality in the welding production process. Pipe cutting/bevelling machine solves the disadvantages of flame cutting, grinder grinding and other work processes, such as the angle is not standardised, the processing surface is rough, the work of the noise and so on, and reduces the operating costs, has the advantages of easy to operate, processing angle is accurate, and the processing surface has a high degree of smoothness. Pipe cutting/bevelling machine is a kind of important auxiliary equipment which is widely used in the fields of ships, pressure vessels, heat exchangers and pipelines to carry out welding production work.

The workpiece can be welded after cutting/bevelling without any additional treatment: optional double in place design, cut-off and bevelling tools are separated, no need to dismantle and install the tools frequently; installing different angles of tools, the beveling angle range can be up to 30°~45° equipped with four concentric clamping blocks and pipe support devices, convenient for loading, moving and fixing long length and heavy workpieces: the operation panel is simple, clear, easy to operate and easy to maintain. Convenient for maintenance.