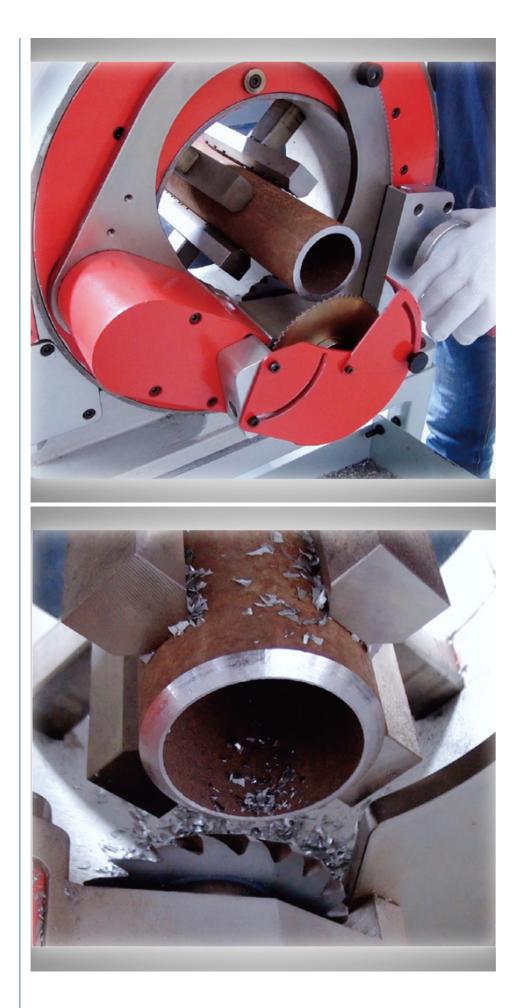

## **Product Description**

QCB-150 Pipe End Bevel Forming Machine is a professional equipment for cutting/bevelling the workpiece before welding in order to ensure the welding quality in the welding production process. Pipe cutting/bevelling machine solves the disadvantages of flame cutting, grinder grinding and other work processes, such as the angle is not standardised, the processing surface is rough, the work of the noise and so on, and reduces the operating costs, has the advantages of easy to operate, processing angle is accurate, and the processing surface has a high degree of smoothness. Pipe cutting/bevelling machine is a kind of important auxiliary equipment which is widely used in the fields of ships, pressure vessels, heat exchangers and pipelines to carry out welding production work.

The workpiece can be welded after cutting/bevelling without any additional treatment: optional double in place design, cut-off and bevelling tools are separated, no need to dismantle and install the tools frequently; installing different angles of tools, the beveling angle range can be up to 30°~45° equipped with four concentric clamping blocks and pipe support devices, convenient for loading, moving and fixing long length and heavy workpieces: the operation panel is simple, clear, easy to operate and easy to maintain. Convenient for maintenance.