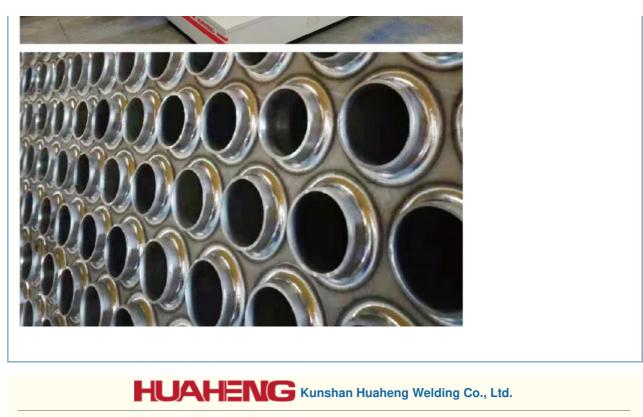

#### TPR20 Pro Intelligent Tube Sheet Robot Welding System

#### Description

Huaheng's latest TPR20 Pro tube sheet robot is a product of intensive research and development aimed at optimising existing functions such as torch positioning, operation, welding levelling and drawing import. The robot is simple, convenient, optimised and of high density to ensure efficient and precise operation. It is a highly integrated robotic welding system specifically designed for the automatic welding of perforated tube parts.