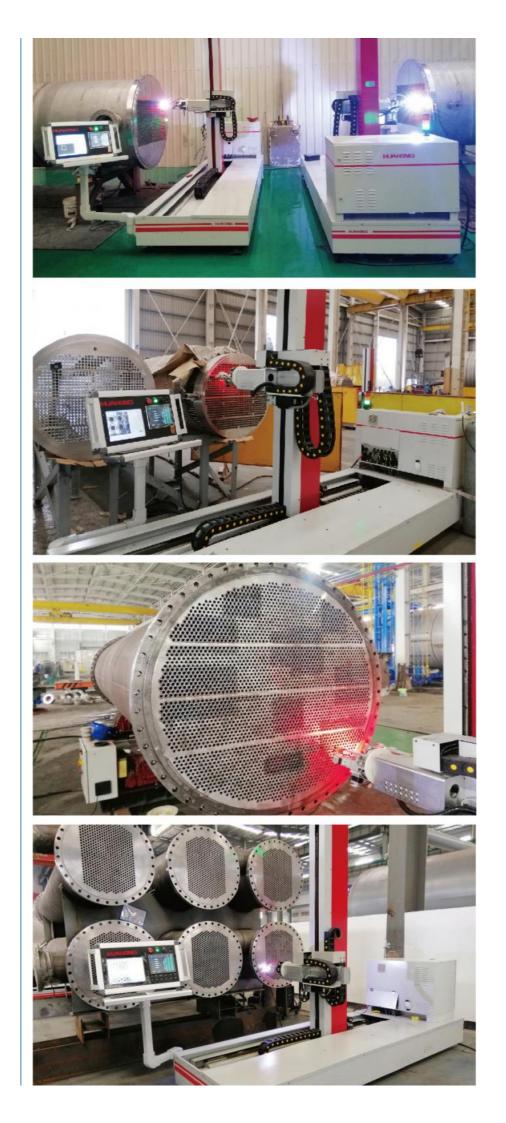

#### Description

Huaheng's latest TPR20 Pro tube sheet robot is a product of intensive research and development aimed at optimising existing functions such as torch positioning, operation, welding levelling and drawing import. The robot is simple, convenient, optimised and of high density to ensure efficient and precise operation. It is a highly integrated robotic welding system specifically designed for the automatic welding of perforated tube parts.