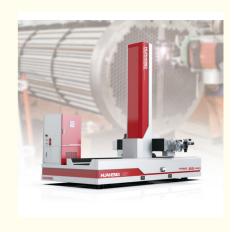

#### TPR20 Pro Intelligent Tube Sheet Robot Welding System

#### Description

Huaheng's latest TPR20 Pro tube sheet robot is a product of intensive research and development aimed at optimising existing functions such as torch positioning, operation, welding levelling and drawing import. The robot is simple, convenient, optimised and of high density to ensure efficient and precise operation. It is a highly integrated robotic welding system specifically designed for the automatic welding of perforated tube parts.