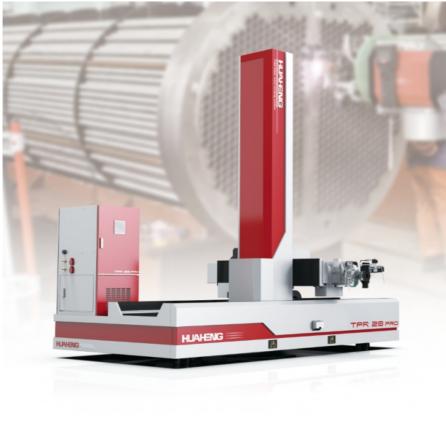

#### TPR20 Pro Intelligent Tube Sheet Robot Welding System

#### Description

Huaheng's latest TPR20 Pro tube sheet robot is a product of intensive research and development aimed at optimising existing functions such as torch positioning, operation, welding levelling and drawing import. The robot is simple, convenient, optimised and of high density to ensure efficient and precise operation. It is a highly integrated robotic welding system specifically designed for the automatic welding of perforated tube parts.