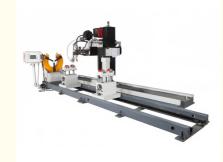

### Pipe To Flange/Pipe To Elbow/Pipe To Tee Automatic Welding Station

#### **Product Description**

Pipe welding station is used for welding pipe to pipe, pipe to flange, pipe to elbow, pipe to tee etc. It could realize the pipe automatic centering, motorized (manual) clamping, and it could be used for automatic root pass, fill/cap pass with arc voltage control (AVC) monitoring. It could use for fill/cap pass controller (AVC) monitor and so on.