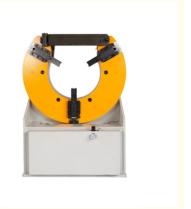

#### Basic Information

Brand Name: HUAHENGModel Number: KB370

#### **Product Specification**

Model: KB370
 Max. Rotation Speed(rpm): 4.3
 Max. Torque(N/m): 800
 Diameter: Φ60-Φ370
 Power: 1.3kw

• Dimension: 774x500x1135mm

Highlight: Pipe To Flange Welding Station,
 Pipe To Elbow Welding Station

#### **Product Description**

Pipe welding station is used for welding pipe to pipe, pipe to flange, pipe to elbow, pipe to tee etc. It could realize the pipe automatic centering, motorized (manual) clamping, and it could be used for automatic root pass, fill/cap pass with arc voltage control (AVC) monitoring. It could use for fill/cap pass controller (AVC) monitor and so on.