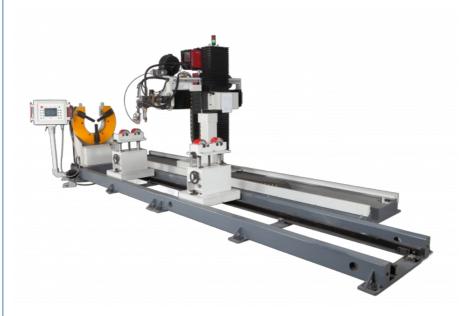

### Pipe To Flange/Pipe To Elbow/Pipe To Tee Automatic Welding Station

#### **Product Description**

Pipe welding station is used for welding pipe to pipe, pipe to flange, pipe to elbow, pipe to tee etc. It could realize the pipe automatic centering, motorized (manual) clamping, and it could be used for automatic root pass, fill/cap pass with arc voltage control (AVC) monitoring. It could use for fill/cap pass controller (AVC) monitor and so on.