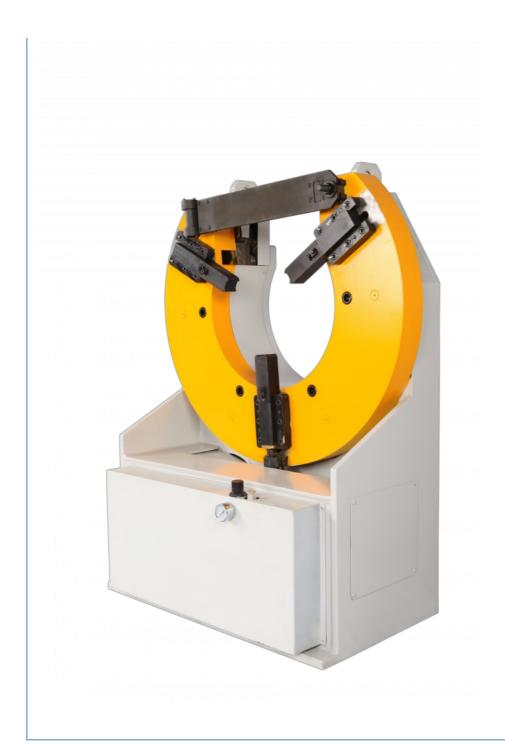

#### **Product Specification**

Model: KB370
 Max. Rotation Speed(rpm): 4.3
 Max. Torque(N/m): 800
 Diameter: Φ60-Φ370
 Power: 1.3kw

• Dimension: 774x500x1135mm

Highlight: Pipe To Flange Welding Station,
 Pipe To Elbow Welding Station

Patent technology

Avoid axial jumping during the rotation

Avoid radial jumping during the rotation

Easy load and unload by open design

Motorized three-jaw

AC servo motor driven, wide speed adjustment range, quick response, high accuracy Gear/Chain transmission for high efficiency