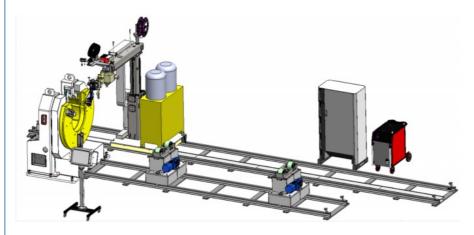

### Pipe To Flange/Pipe To Elbow/Pipe To Tee Automatic Welding Station

#### **Product Description**

Pipe welding station is used for welding pipe to pipe, pipe to flange, pipe to elbow, pipe to tee etc. It could realize the pipe automatic centering, motorized (manual) clamping, and it could be used for automatic root pass, fill/cap pass with arc voltage control (AVC) monitoring. It could use for fill/cap pass controller (AVC) monitor and so on.