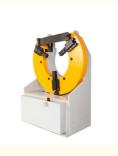

#### Basic Information

Brand Name: HUAHENGModel Number: KB370

#### **Product Specification**

Model: KB370
 Max. Rotation Speed(rpm): 4.3
 Max. Torque(N/m): 800
 Diameter: Φ60-Φ370
 Power: 1.3kw

• Dimension: 774x500x1135mm

Highlight: Pipe To Flange Welding Station,
 Pipe To Elbow Welding Station

#### **Product Description**

Pipe welding station is used for welding pipe to pipe, pipe to flange, pipe to elbow, pipe to tee etc. It could realize the pipe automatic centering, motorized (manual) clamping, and it could be used for automatic root pass, fill/cap pass with arc voltage control (AVC) monitoring. It could use for fill/cap pass controller (AVC) monitor and so on.