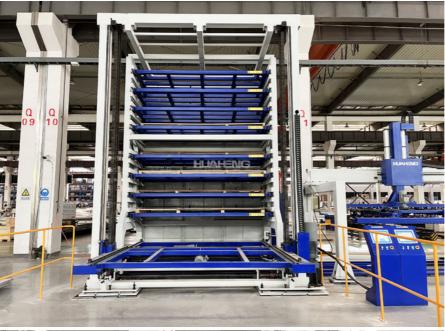

### **Product Description**

Automatically complete the feeding, cutting and blanking of sheet metal, realize the batch continuous processing of single specification sheet metal, significantly improve the processing efficiency and reduce the comprehensive production cost. It is composed of multi-layer material storage system, multiple laser cutting host, automatic loading/unloading system, which greatly improves the labor production efficiency and the automation level of sheet met factory, and promotes the transformation and upgrading of manufacturing industry. It can carry out batch processing of multiple varieties and specifications of plates, and can realize communication and data sharing with production management system.

(The workpiece sorting system can be selected according to the need)