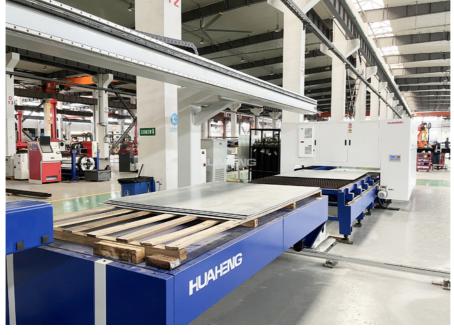

# HX6020 Automatic Laser Cutting System With Loading And Unloading

### **Product Description**

Automatically complete the feeding, cutting and blanking of sheet metal, realize the batch continuous processing of single specification sheet metal, significantly improve the processing efficiency and reduce the comprehensive production cost. It is composed of multi-layer material storage system, multiple laser cutting host, automatic loading/unloading system, which greatly improves the labor production efficiency and the automation level of sheet met factory, and promotes the transformation and upgrading of manufacturing industry. It can carry out batch processing of multiple varieties and specifications of plates, and can realize communication and data sharing with production management system.