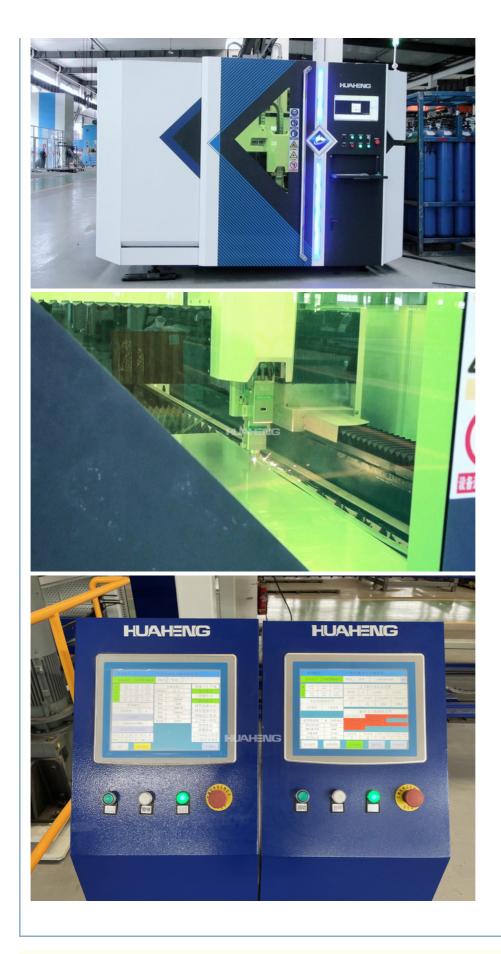

me                          | Unit | HX301<br>5    | HX4020    | HX6020    |
|-------------------------------|------|---------------|-----------|-----------|
| Processing range              | mm   | 3000*1<br>500 | 4000*2000 | 6000*2000 |
| X-axis stroke                 | mm   | 1550          | 2050      | 2050      |
| Y-axis stroke                 | mm   | 3050          | 4050      | 6050      |
| acceleration                  | G    | 1.5           | 1.5       | 1.5       |
| Positioning accuracy          | mm   | ±0.03         | ±0.03     | ±0.03     |
| Repeated positioning accuracy | mm   | ±0.02         | ±0.02     | ±0.02     |
| Laser generator power         | W    | 100030000     |           |           |

(The workpiece sorting system can be selected according to the need)







# HUAHENG Kunshan Huaheng Welding Co., Ltd.