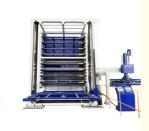

### **Product Description**

Automatically complete the feeding, cutting and blanking of sheet metal, realize the batch continuous processing of single specification sheet metal, significantly improve the processing efficiency and reduce the comprehensive production cost. It is composed of multi-layer material storage system, multiple laser cutting host, automatic loading/unloading system, which greatly improves the labor production efficiency and the automation level of sheet met factory, and promotes the transformation and upgrading of manufacturing industry. It can carry out batch processing of multiple varieties and specifications of plates, and can realize communication and data sharing with production management system.

(The workpiece sorting system can be selected according to the need)