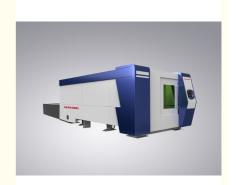

# High-Performance Fibre Laser Cutting Machine For Steel, Copper And **Aluminium**

## **Product Description**

The Fiber Laser serious of high-performance fiber laser cutting machines are developed by Huaheng cutting systems Co., Ltd with the latest technology. They use the internationally advanced fiber lasers with up to 30%'s conversion efficiency and very low maintenance and operating costs as well. Integrated with fine performance control systems and high-precision mechanical structure, they can finely cut sheets or profile of different thickness and metals, such as steels, copper and aluminum. They are popular by excellent characteristics of high reliability, high cutting accuracy and cost-effective.