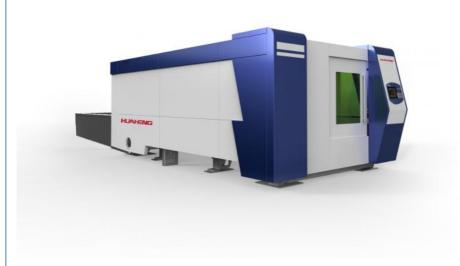

# High-Performance Fibre Laser Cutting Machine For Steel, Copper And **Aluminium**

## **Product Description**

The Fiber Laser serious of high-performance fiber laser cutting machines are developed by Huaheng cutting systems Co., Ltd with the latest technology. They use the internationally advanced fiber lasers with up to 30%'s conversion efficiency and very low maintenance and operating costs as well. Integrated with fine performance control systems and high-precision mechanical structure, they can finely cut sheets or profile of different thickness and metals, such as steels, copper and aluminum. They are popular by excellent characteristics of high reliability, high cutting accuracy and cost-effective.