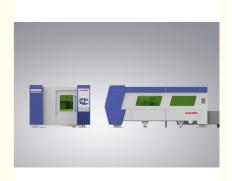

# High-Performance Fibre Laser Cutting Machine For Steel, Copper And **Aluminium**

## **Product Description**

The Fiber Laser serious of high-performance fiber laser cutting machines are developed by Huaheng cutting systems Co., Ltd with the latest technology. They use the internationally advanced fiber lasers with up to 30%'s conversion efficiency and very low maintenance and operating costs as well. Integrated with fine performance control systems and high-precision mechanical structure, they can finely cut sheets or profile of different thickness and metals, such as steels, copper and aluminum. They are popular by excellent characteristics of high reliability, high cutting accuracy and cost-effective.