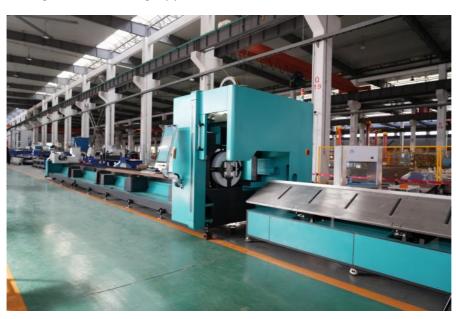

### **Product Specification**

Laser Power: 1500W/3000W/6000W/12000W/20000W 165mm/220mm/350mm/430mm/560mm/680r · Chuck Size:

Processing Length: 6000mm/9000mm/12000mm

60m/min Maximum Moving Speed:

• Highlight: Laser Tube Plate Cutting Machine, **Fiber Laser Plate Cutting Machine** 