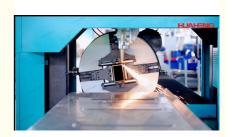

Huaheng Fiber Laser Tube Plate Cutting Machine is a precision tube cutting machine specially designed for various pipes/profiles. It has high cutting precision, with flat and burr-free cut edges and low material loss, which is especially suitable for processing applications with high precision requirements. It can cut metal pipes of various shapes and sizes, including: round pipes, square pipes, angle irons, channel steels and H-section steels, etc. This tube plate cutting machine has a fast cutting speed, is suitable for mass production, has a high degree of automation, reduces manual operation and improves production efficiency. Non-contact cutting, with a small heat-affected zone, almost no deformation, maintaining the original state and precision of the workpiece. It can be configured with servo follow-up support and semi-automatic loading and unloading. According to customer needs, it can be configured with 2 to 4 chucks and can have a front chuck overrun function, enabling zero-tailstock cutting of pipes.