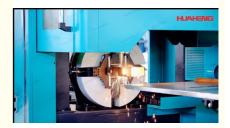

Huaheng Fiber Laser Tube Plate Cutting Machine is a precision tube cutting machine specially designed for various pipes/profiles. It has high cutting precision, with flat and burr-free cut edges and low material loss, which is especially suitable for processing applications with high precision requirements. It can cut metal pipes of various shapes and sizes, including: round pipes, square pipes, angle irons, channel steels and H-section steels, etc. This tube plate cutting machine has a fast cutting speed, is suitable for mass production, has a high degree of automation, reduces manual operation and improves production efficiency. Non-contact cutting, with a small heat-affected zone, almost no deformation, maintaining the original state and precision of the workpiece. It can be configured with servo follow-up support and semi-automatic loading and unloading. According to customer needs, it can be configured with 2 to 4 chucks and can have a front chuck overrun function, enabling zero-tailstock cutting of pipes.