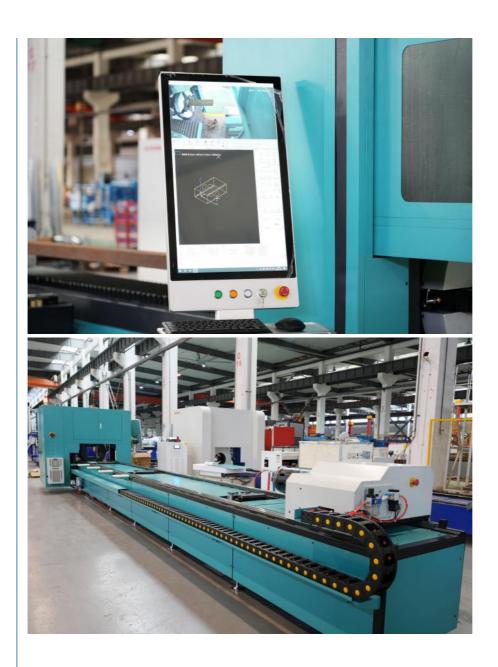

#### **Basic Information**

### **Product Specification**

Laser Power: 1500W/3000W/6000W/12000W/20000W 165mm/220mm/350mm/430mm/560mm/680r · Chuck Size:

Processing Length: 6000mm/9000mm/12000mm

60m/min Maximum Moving Speed:

• Highlight: Laser Tube Plate Cutting Machine, **Fiber Laser Plate Cutting Machine** 