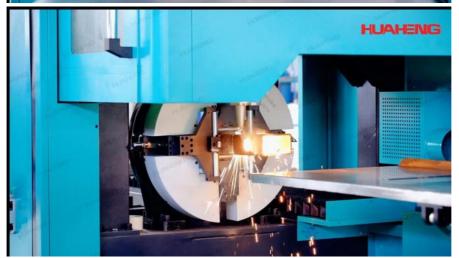

Huaheng Fiber Laser Tube Plate Cutting Machine is a precision tube cutting machine specially designed for various pipes/profiles. It has high cutting precision, with flat and burr-free cut edges and low material loss, which is especially suitable for processing applications with high precision requirements. It can cut metal pipes of various shapes and sizes, including: round pipes, square pipes, angle irons, channel steels and H-section steels, etc. This tube plate cutting machine has a fast cutting speed, is suitable for mass production, has a high degree of automation, reduces manual operation and improves production efficiency. Non-contact cutting, with a small heat-affected zone, almost no deformation, maintaining the original state and precision of the workpiece. It can be configured with servo follow-up support and semi-automatic loading and unloading. According to customer needs, it can be configured with 2 to 4 chucks and can have a front chuck overrun function, enabling zero-tailstock cutting of pipes.

### **Product Specification**

Laser Power: 1500W/3000W/6000W/12000W/20000W 165mm/220mm/350mm/430mm/560mm/680r · Chuck Size:

Processing Length: 6000mm/9000mm/12000mm

60m/min Maximum Moving Speed:

• Highlight: Laser Tube Plate Cutting Machine, **Fiber Laser Plate Cutting Machine** 