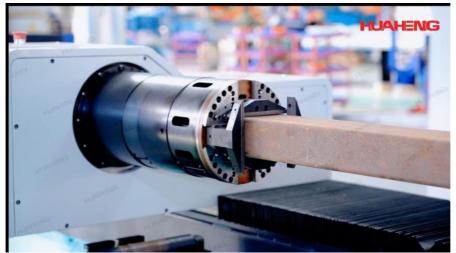

Huaheng Fiber Laser Tube Plate Cutting Machine is a precision tube cutting machine specially designed for various pipes/profiles. It has high cutting precision, with flat and burr-free cut edges and low material loss, which is especially suitable for processing applications with high precision requirements. It can cut metal pipes of various shapes and sizes, including: round pipes, square pipes, angle irons, channel steels and H-section steels, etc. This tube plate cutting machine has a fast cutting speed, is suitable for mass production, has a high degree of automation, reduces manual operation and improves production efficiency. Non-contact cutting, with a small heat-affected zone, almost no deformation, maintaining the original state and precision of the workpiece. It can be configured with servo follow-up support and semi-automatic loading and unloading. According to customer needs, it can be configured with 2 to 4 chucks and can have a front chuck overrun function, enabling zero-tailstock cutting of pipes.

| Name                        | Huaheng Automatic Laser Tube Plate Cutting Machine |
|-----------------------------|----------------------------------------------------|
| Number of Chucks            | 2-chuck, 3-chuck, 4-chuck                          |
| Maximum Acceleration        | 1.2G                                               |
| Positioning Accuracy        | ±0.05mm                                            |
| Repeat Positioning Accuracy | ±0.02mm                                            |