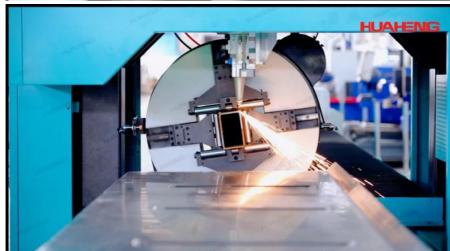

Huaheng Fiber Laser Tube Plate Cutting Machine is a precision tube cutting machine specially designed for various pipes/profiles. It has high cutting precision, with flat and burr-free cut edges and low material loss, which is especially suitable for processing applications with high precision requirements. It can cut metal pipes of various shapes and sizes, including: round pipes, square pipes, angle irons, channel steels and H-section steels, etc. This tube plate cutting machine has a fast cutting speed, is suitable for mass production, has a high degree of automation, reduces manual operation and improves production efficiency. Non-contact cutting, with a small heat-affected zone, almost no deformation, maintaining the original state and precision of the workpiece. It can be configured with servo follow-up support and semi-automatic loading and unloading. According to customer needs, it can be configured with 2 to 4 chucks and can have a front chuck overrun function, enabling zero-tailstock cutting of pipes.

### **Product Specification**

Laser Power: 1500W/3000W/6000W/12000W/20000W 165mm/220mm/350mm/430mm/560mm/680r · Chuck Size:

Processing Length: 6000mm/9000mm/12000mm

60m/min Maximum Moving Speed:

• Highlight: Laser Tube Plate Cutting Machine, **Fiber Laser Plate Cutting Machine** 