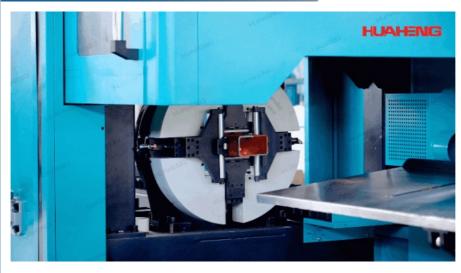

| Name                        | Huaheng Automatic Laser Tube Plate Cutting Machine |
|-----------------------------|----------------------------------------------------|
| Number of Chucks            | 2-chuck, 3-chuck, 4-chuck                          |
| Maximum Acceleration        | 1.2G                                               |
| Positioning Accuracy        | ±0.05mm                                            |
| Repeat Positioning Accuracy | ±0.02mm                                            |