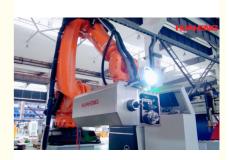

## **Product Description**

The Huaheng Robot Intelligent Tube Expansion & End-Facing Equipment is equipped with a camera vision and measurement system, enabling the visualization of tube expansion and end-facing processes.

It is an intelligent integrated machine for tube expansion and end-facing, serving two functions with one machine. Customized equipment can be provided according to users' needs.

HUAHENG Kunshan Huaheng Welding Co., Ltd.