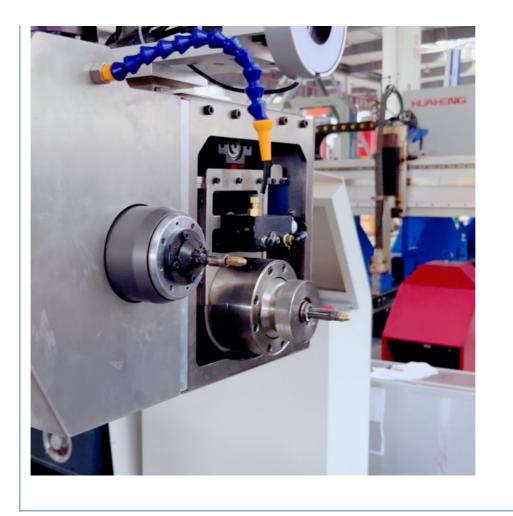

## **Product Description**

The Huaheng Robot Intelligent Tube Expansion & End-Facing Equipment is equipped with a camera vision and measurement system, enabling the visualization of tube expansion and end-facing processes.

It is an intelligent integrated machine for tube expansion and end-facing, serving two functions with one machine. Customized equipment can be provided according to users' needs.

HUAHENG Kunshan Huaheng Welding Co., Ltd.