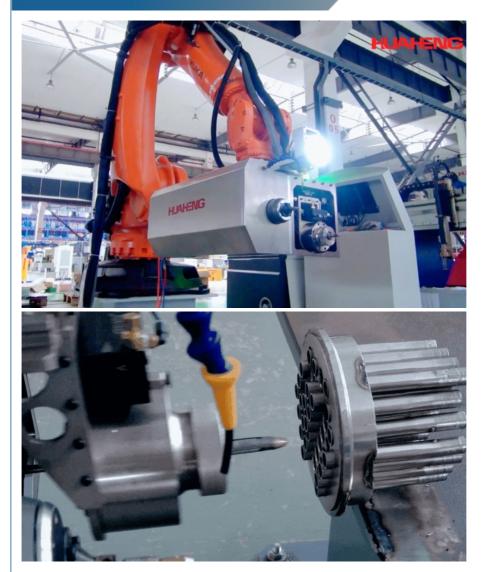

## **Product Description**

The Huaheng Robot Intelligent Tube Expansion & End-Facing Equipment is equipped with a camera vision and measurement system, enabling the visualization of tube expansion and end-facing processes.

It is an intelligent integrated machine for tube expansion and end-facing, serving two functions with one machine. Customized equipment can be provided according to users' needs.

HUAHENG Kunshan Huaheng Welding Co., Ltd.