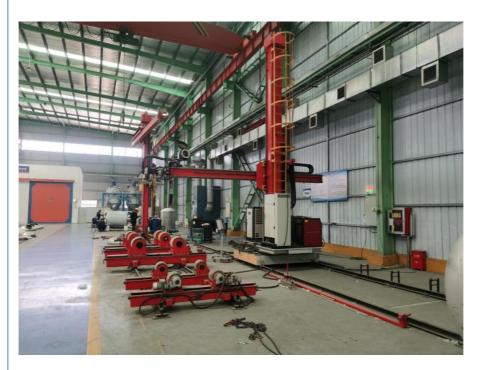

#### **Product Description**

The HCJ-type Precision Welding Manipulator serves as a core process equipment for automatic welding in boiler, pressure vessel, pipeline, and metal structure fabrication. When integrated with roller frames and positioner/tilter systems, it forms a complete automatic welding system. This configuration enables various applications including: longitudinal/circumferential seam welding (both internal and external) for pressure vessel shells and large-diameter pipelines, joint welding of spherical/elliptical heads, overlay welding on inner walls of vessel shells and heads, as well as nozzle reinforcement area overlay welding on heads. The system demonstrates compatibility with multiple welding processes including TIG, MIG/MAG, plasma arc welding, and submerged arc welding (SAW).

| Category                    | Specifications                                                                                                 |
|-----------------------------|----------------------------------------------------------------------------------------------------------------|
| Application Industries      | Food Processing, Chemical Containers, Dyeing & Finishing, Boiler Manufacturing, Pharmaceutical                 |
| Workpiece Diameter          | φ800 – φ4000 mm                                                                                                |
| Workpiece Thickness         | ≤26000 mm (Single Cylinder: 1220 mm)                                                                           |
| Workpiece Wall<br>Thickness | 1 mm ≤ δ ≤ 3 mm                                                                                                |
|                             | - Specialized for horizontal welding in critical industries - Adaptable to thin-walled components (1–3 mm wall |