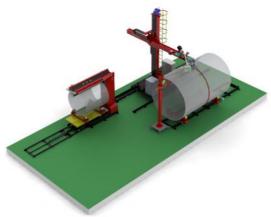

#### **Product Description**

The HCJ-type Precision Welding Manipulator serves as a core process equipment for automatic welding in boiler, pressure vessel, pipeline, and metal structure fabrication. When integrated with roller frames and positioner/tilter systems, it forms a complete automatic welding system. This configuration enables various applications including: longitudinal/circumferential seam welding (both internal and external) for pressure vessel shells and large-diameter pipelines, joint welding of spherical/elliptical heads, overlay welding on inner walls of vessel shells and heads, as well as nozzle reinforcement area overlay welding on heads. The system demonstrates compatibility with multiple welding processes including TIG, MIG/MAG, plasma arc welding, and submerged arc welding (SAW).

| Category                    | Specifications                                                                                                 |
|-----------------------------|----------------------------------------------------------------------------------------------------------------|
| Application Industries      | Food Processing, Chemical Containers, Dyeing & Finishing, Boiler Manufacturing, Pharmaceutical                 |
| Workpiece Diameter          | φ800 – φ4000 mm                                                                                                |
| Workpiece Thickness         | ≤26000 mm (Single Cylinder: 1220 mm)                                                                           |
| Workpiece Wall<br>Thickness | 1 mm ≤ δ ≤ 3 mm                                                                                                |
|                             | - Specialized for horizontal welding in critical industries - Adaptable to thin-walled components (1–3 mm wall |