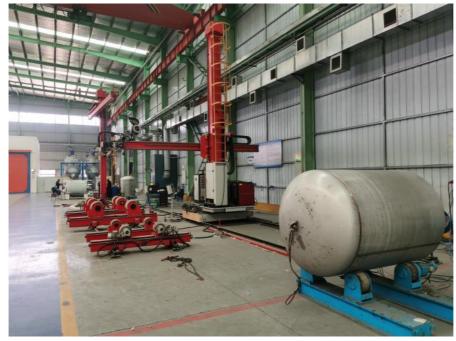

#### **Product Description**

The HCJ-type Precision Welding Manipulator serves as a core process equipment for automatic welding in boiler, pressure vessel, pipeline, and metal structure fabrication. When integrated with roller frames and positioner/tilter systems, it forms a complete automatic welding system. This configuration enables various applications including: longitudinal/circumferential seam welding (both internal and external) for pressure vessel shells and large-diameter pipelines, joint welding of spherical/elliptical heads, overlay welding on inner walls of vessel shells and heads, as well as nozzle reinforcement area overlay welding on heads. The system demonstrates compatibility with multiple welding processes including TIG, MIG/MAG, plasma arc welding, and submerged arc welding (SAW).

| Category                    | Specifications                                                                                                 |
|-----------------------------|----------------------------------------------------------------------------------------------------------------|
| Application Industries      | Food Processing, Chemical Containers, Dyeing & Finishing, Boiler Manufacturing, Pharmaceutical                 |
| Workpiece Diameter          | φ800 – φ4000 mm                                                                                                |
| Workpiece Thickness         | ≤26000 mm (Single Cylinder: 1220 mm)                                                                           |
| Workpiece Wall<br>Thickness | 1 mm ≤ δ ≤ 3 mm                                                                                                |
|                             | - Specialized for horizontal welding in critical industries - Adaptable to thin-walled components (1–3 mm wall |