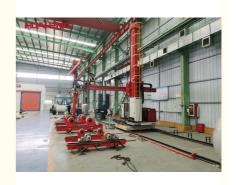

#### **Product Description**

The HCJ-type Precision Welding Manipulator serves as a core process equipment for automatic welding in boiler, pressure vessel, pipeline, and metal structure fabrication. When integrated with roller frames and positioner/tilter systems, it forms a complete automatic welding system. This configuration enables various applications including: longitudinal/circumferential seam welding (both internal and external) for pressure vessel shells and large-diameter pipelines, joint welding of spherical/elliptical heads, overlay welding on inner walls of vessel shells and heads, as well as nozzle reinforcement area overlay welding on heads. The system demonstrates compatibility with multiple welding processes including TIG, MIG/MAG, plasma arc welding, and submerged arc welding (SAW).

| Category                    | Specifications                                                                                                 |
|-----------------------------|----------------------------------------------------------------------------------------------------------------|
| Application Industries      | Food Processing, Chemical Containers, Dyeing & Finishing, Boiler Manufacturing, Pharmaceutical                 |
| Workpiece Diameter          | φ800 – φ4000 mm                                                                                                |
| Workpiece Thickness         | ≤26000 mm (Single Cylinder: 1220 mm)                                                                           |
| Workpiece Wall<br>Thickness | 1 mm ≤ δ ≤ 3 mm                                                                                                |
|                             | - Specialized for horizontal welding in critical industries - Adaptable to thin-walled components (1–3 mm wall |